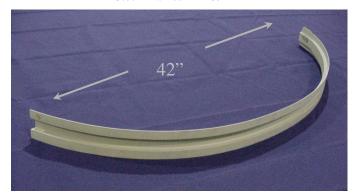

Frames
Gulfstream Model G650

Frame & Doubler
Boeing 737 Thrust Reverser

Nose Bulkhead Bombardier-Learjet Model 60 Thrust Reverser

Channel & Angles
Lockheed C-141 Trust Reverser

Lockheed C-141 Trust Reverse Support Assembly