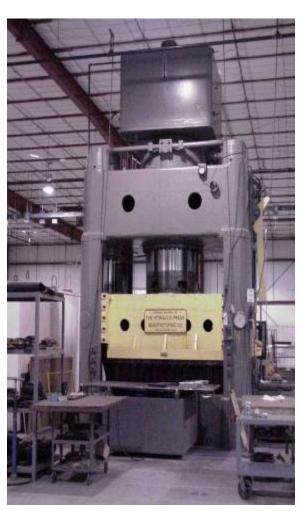

### Cyril Bath VTL 800 Ton Skin Stretch

- 800 tons of Forming Pressure.
- Complete CNC controls of all functions.
- Capable of Leading Edge and Drape forming up to 15' long and "End Pulled" skins up to 30' long.
- 400 tons of down acting bulldozer pressure for reverse contour work.