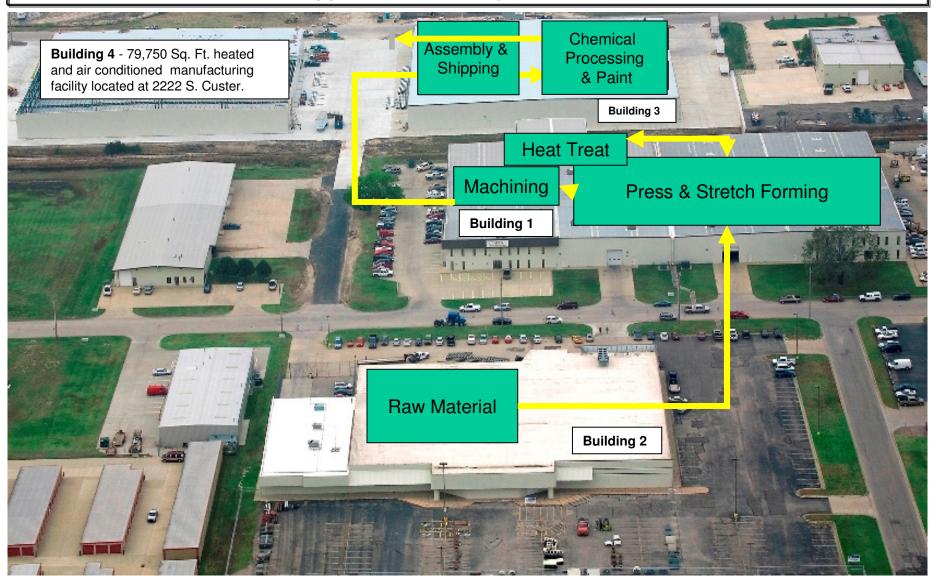

### **Capps Manufacturing Material Flow**

2121 S. Edwards Wichita, KS 67213-1868 (316)942-9351 FAX (316)942-6771 www.cappsmfg.com