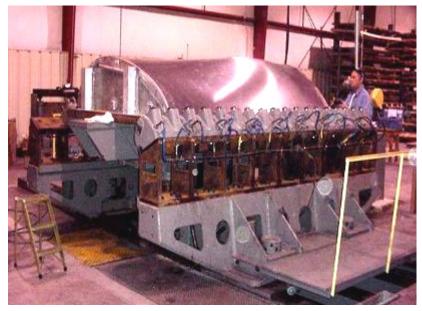

### Cyril Bath VTL 800 Ton Skin Stretch

- 800 tons of Forming Pressure.
- Complete CNC controls of all functions.
- Capable of Leading Edge and Drape forming up to 15' long and "End Pulled" skins up to 30' long.
- 400 tons of down acting bulldozer pressure for reverse contour work.