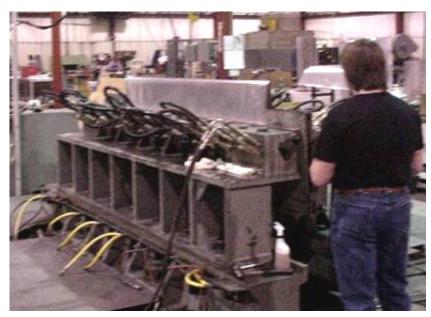

### **Key Equipment List**

| Key Equipment List |                                                                                                                   |                                                                                                                                                                                                                                                                                                                                                                                                                                                                                                                                                                                                                                                                                                                                                                                                                                                                                                                                                                                                                                                                                                                                                                                                                                                                                                                                                                                                                    |
|--------------------|-------------------------------------------------------------------------------------------------------------------|--------------------------------------------------------------------------------------------------------------------------------------------------------------------------------------------------------------------------------------------------------------------------------------------------------------------------------------------------------------------------------------------------------------------------------------------------------------------------------------------------------------------------------------------------------------------------------------------------------------------------------------------------------------------------------------------------------------------------------------------------------------------------------------------------------------------------------------------------------------------------------------------------------------------------------------------------------------------------------------------------------------------------------------------------------------------------------------------------------------------------------------------------------------------------------------------------------------------------------------------------------------------------------------------------------------------------------------------------------------------------------------------------------------------|
| Model              | <u>Description</u>                                                                                                | <u>Size</u>                                                                                                                                                                                                                                                                                                                                                                                                                                                                                                                                                                                                                                                                                                                                                                                                                                                                                                                                                                                                                                                                                                                                                                                                                                                                                                                                                                                                        |
| VTL 800            | Skin & Leading Edge Stretch                                                                                       |                                                                                                                                                                                                                                                                                                                                                                                                                                                                                                                                                                                                                                                                                                                                                                                                                                                                                                                                                                                                                                                                                                                                                                                                                                                                                                                                                                                                                    |
| V-75               | Stretch Press - Extrusion                                                                                         | 32' Grip- 75 ton CNC                                                                                                                                                                                                                                                                                                                                                                                                                                                                                                                                                                                                                                                                                                                                                                                                                                                                                                                                                                                                                                                                                                                                                                                                                                                                                                                                                                                               |
| V-30               | Stretch Press - Extrusion                                                                                         | 24' Grip- 30 ton CNC                                                                                                                                                                                                                                                                                                                                                                                                                                                                                                                                                                                                                                                                                                                                                                                                                                                                                                                                                                                                                                                                                                                                                                                                                                                                                                                                                                                               |
| A-15               | Stretch Press - Extrusion                                                                                         | 45' Grip- 225 ton                                                                                                                                                                                                                                                                                                                                                                                                                                                                                                                                                                                                                                                                                                                                                                                                                                                                                                                                                                                                                                                                                                                                                                                                                                                                                                                                                                                                  |
| A-12               | Stretch Press - Extrusion                                                                                         | 30' Grip- 60 ton                                                                                                                                                                                                                                                                                                                                                                                                                                                                                                                                                                                                                                                                                                                                                                                                                                                                                                                                                                                                                                                                                                                                                                                                                                                                                                                                                                                                   |
| A-7                | Stretch Press - Extrusion                                                                                         | 25' Grip- 23 ton                                                                                                                                                                                                                                                                                                                                                                                                                                                                                                                                                                                                                                                                                                                                                                                                                                                                                                                                                                                                                                                                                                                                                                                                                                                                                                                                                                                                   |
| A-7                | Stretch Press - Extrusion                                                                                         | 18' Grip- 23 ton                                                                                                                                                                                                                                                                                                                                                                                                                                                                                                                                                                                                                                                                                                                                                                                                                                                                                                                                                                                                                                                                                                                                                                                                                                                                                                                                                                                                   |
| A-10               | Stretch Press - Extrusion                                                                                         | 18' Grip- 17 ton                                                                                                                                                                                                                                                                                                                                                                                                                                                                                                                                                                                                                                                                                                                                                                                                                                                                                                                                                                                                                                                                                                                                                                                                                                                                                                                                                                                                   |
| A-10               | Stretch Press - Extrusion                                                                                         | 18' Grip- 17 ton                                                                                                                                                                                                                                                                                                                                                                                                                                                                                                                                                                                                                                                                                                                                                                                                                                                                                                                                                                                                                                                                                                                                                                                                                                                                                                                                                                                                   |
|                    | Skin & Leading Edge Stretch                                                                                       | 460 ton 14' die table                                                                                                                                                                                                                                                                                                                                                                                                                                                                                                                                                                                                                                                                                                                                                                                                                                                                                                                                                                                                                                                                                                                                                                                                                                                                                                                                                                                              |
|                    | Skin & Leading Edge Stretch                                                                                       | 300 ton 10' die table                                                                                                                                                                                                                                                                                                                                                                                                                                                                                                                                                                                                                                                                                                                                                                                                                                                                                                                                                                                                                                                                                                                                                                                                                                                                                                                                                                                              |
|                    | Skin & Leading Edge Stretch                                                                                       | 200 ton 10' die table                                                                                                                                                                                                                                                                                                                                                                                                                                                                                                                                                                                                                                                                                                                                                                                                                                                                                                                                                                                                                                                                                                                                                                                                                                                                                                                                                                                              |
| A-15               | Stretch Press - Extrusion                                                                                         | 20' Grip- 270 ton                                                                                                                                                                                                                                                                                                                                                                                                                                                                                                                                                                                                                                                                                                                                                                                                                                                                                                                                                                                                                                                                                                                                                                                                                                                                                                                                                                                                  |
| A-12(2)            | Stretch Press - Extrusion                                                                                         | 18' Grip- 70 ton                                                                                                                                                                                                                                                                                                                                                                                                                                                                                                                                                                                                                                                                                                                                                                                                                                                                                                                                                                                                                                                                                                                                                                                                                                                                                                                                                                                                   |
|                    | Fluid Form Press                                                                                                  | 16200 ton 36"x120" die tables                                                                                                                                                                                                                                                                                                                                                                                                                                                                                                                                                                                                                                                                                                                                                                                                                                                                                                                                                                                                                                                                                                                                                                                                                                                                                                                                                                                      |
|                    | Hydro Press (rubber forming)                                                                                      | 2500 ton, 4'x8' die tables                                                                                                                                                                                                                                                                                                                                                                                                                                                                                                                                                                                                                                                                                                                                                                                                                                                                                                                                                                                                                                                                                                                                                                                                                                                                                                                                                                                         |
|                    | Hydro Press                                                                                                       | 300 ton 3'x5' die table                                                                                                                                                                                                                                                                                                                                                                                                                                                                                                                                                                                                                                                                                                                                                                                                                                                                                                                                                                                                                                                                                                                                                                                                                                                                                                                                                                                            |
|                    | Hydro Press                                                                                                       | 100 ton                                                                                                                                                                                                                                                                                                                                                                                                                                                                                                                                                                                                                                                                                                                                                                                                                                                                                                                                                                                                                                                                                                                                                                                                                                                                                                                                                                                                            |
|                    | 5 axis CNC Gantry Mill                                                                                            | x 200" y 140" z 60"                                                                                                                                                                                                                                                                                                                                                                                                                                                                                                                                                                                                                                                                                                                                                                                                                                                                                                                                                                                                                                                                                                                                                                                                                                                                                                                                                                                                |
|                    | 5 axix CNC Router                                                                                                 | x 182" y 120" z 60"                                                                                                                                                                                                                                                                                                                                                                                                                                                                                                                                                                                                                                                                                                                                                                                                                                                                                                                                                                                                                                                                                                                                                                                                                                                                                                                                                                                                |
| VR11               |                                                                                                                   |                                                                                                                                                                                                                                                                                                                                                                                                                                                                                                                                                                                                                                                                                                                                                                                                                                                                                                                                                                                                                                                                                                                                                                                                                                                                                                                                                                                                                    |
|                    | 5 axis CNC Machining center                                                                                       | x 80" y 38" z 40"                                                                                                                                                                                                                                                                                                                                                                                                                                                                                                                                                                                                                                                                                                                                                                                                                                                                                                                                                                                                                                                                                                                                                                                                                                                                                                                                                                                                  |
| 8030               |                                                                                                                   |                                                                                                                                                                                                                                                                                                                                                                                                                                                                                                                                                                                                                                                                                                                                                                                                                                                                                                                                                                                                                                                                                                                                                                                                                                                                                                                                                                                                                    |
| 6030               | 3 axis CNC Machining center                                                                                       | x 60" y 30" z 30"                                                                                                                                                                                                                                                                                                                                                                                                                                                                                                                                                                                                                                                                                                                                                                                                                                                                                                                                                                                                                                                                                                                                                                                                                                                                                                                                                                                                  |
| 4020               | 3 axis CNC Machining center                                                                                       | x 40" y 20" z 20"                                                                                                                                                                                                                                                                                                                                                                                                                                                                                                                                                                                                                                                                                                                                                                                                                                                                                                                                                                                                                                                                                                                                                                                                                                                                                                                                                                                                  |
| VF4                | 3 axix CNC Machining center                                                                                       | x 50" y 20" z 25"                                                                                                                                                                                                                                                                                                                                                                                                                                                                                                                                                                                                                                                                                                                                                                                                                                                                                                                                                                                                                                                                                                                                                                                                                                                                                                                                                                                                  |
|                    | Drop bottom heat treat oven                                                                                       | 16'L x 12'H x 6'W, 1200 deg F                                                                                                                                                                                                                                                                                                                                                                                                                                                                                                                                                                                                                                                                                                                                                                                                                                                                                                                                                                                                                                                                                                                                                                                                                                                                                                                                                                                      |
|                    | Age harden oven                                                                                                   | 30'L x 6'H x 8'W, 600 deg F                                                                                                                                                                                                                                                                                                                                                                                                                                                                                                                                                                                                                                                                                                                                                                                                                                                                                                                                                                                                                                                                                                                                                                                                                                                                                                                                                                                        |
|                    | Age harden oven                                                                                                   | 8'L x 8'H x 8'W, 600 deg F                                                                                                                                                                                                                                                                                                                                                                                                                                                                                                                                                                                                                                                                                                                                                                                                                                                                                                                                                                                                                                                                                                                                                                                                                                                                                                                                                                                         |
|                    | Age harden oven                                                                                                   | 3'L x 3'H x 3'W, 600 deg F                                                                                                                                                                                                                                                                                                                                                                                                                                                                                                                                                                                                                                                                                                                                                                                                                                                                                                                                                                                                                                                                                                                                                                                                                                                                                                                                                                                         |
|                    | Power squaring shear                                                                                              | 16' x 1/4"                                                                                                                                                                                                                                                                                                                                                                                                                                                                                                                                                                                                                                                                                                                                                                                                                                                                                                                                                                                                                                                                                                                                                                                                                                                                                                                                                                                                         |
|                    | Brake press                                                                                                       | 10' 150 ton                                                                                                                                                                                                                                                                                                                                                                                                                                                                                                                                                                                                                                                                                                                                                                                                                                                                                                                                                                                                                                                                                                                                                                                                                                                                                                                                                                                                        |
|                    | Brake press                                                                                                       | 3' 25 ton                                                                                                                                                                                                                                                                                                                                                                                                                                                                                                                                                                                                                                                                                                                                                                                                                                                                                                                                                                                                                                                                                                                                                                                                                                                                                                                                                                                                          |
|                    | Power roll                                                                                                        | 8' x 4" dia. Rolls                                                                                                                                                                                                                                                                                                                                                                                                                                                                                                                                                                                                                                                                                                                                                                                                                                                                                                                                                                                                                                                                                                                                                                                                                                                                                                                                                                                                 |
|                    | Punch press                                                                                                       | 150 ton                                                                                                                                                                                                                                                                                                                                                                                                                                                                                                                                                                                                                                                                                                                                                                                                                                                                                                                                                                                                                                                                                                                                                                                                                                                                                                                                                                                                            |
|                    | Punch press                                                                                                       | 150 ton                                                                                                                                                                                                                                                                                                                                                                                                                                                                                                                                                                                                                                                                                                                                                                                                                                                                                                                                                                                                                                                                                                                                                                                                                                                                                                                                                                                                            |
|                    | Punch press                                                                                                       | 50 ton                                                                                                                                                                                                                                                                                                                                                                                                                                                                                                                                                                                                                                                                                                                                                                                                                                                                                                                                                                                                                                                                                                                                                                                                                                                                                                                                                                                                             |
|                    | Punch press                                                                                                       | 25 ton                                                                                                                                                                                                                                                                                                                                                                                                                                                                                                                                                                                                                                                                                                                                                                                                                                                                                                                                                                                                                                                                                                                                                                                                                                                                                                                                                                                                             |
|                    | Punch press                                                                                                       | 15 ton                                                                                                                                                                                                                                                                                                                                                                                                                                                                                                                                                                                                                                                                                                                                                                                                                                                                                                                                                                                                                                                                                                                                                                                                                                                                                                                                                                                                             |
|                    | VTL 800<br>V-75<br>V-30<br>A-15<br>A-12<br>A-7<br>A-10<br>A-10<br>A-15<br>A-12(2)<br>VR11<br>8030<br>6030<br>4020 | Model Skin & Leading Edge Stretch V-75 Stretch Press - Extrusion V-30 Stretch Press - Extrusion A-15 Stretch Press - Extrusion A-12 Stretch Press - Extrusion A-7 Stretch Press - Extrusion A-7 Stretch Press - Extrusion A-10 Stretch Press - Extrusion A-10 Stretch Press - Extrusion A-10 Stretch Press - Extrusion Skin & Leading Edge Stretch Skin & Caling Edge Stretch Skin & Caling Edge Stretch Stretch Press - Extrusion Fluid Form Press Hydro Press (rubber forming) Hydro Press Saxis CNC Gantry Mill Saxix CNC Router VR11 Saxix CNC Machining center 5 axis CNC Machining center 5 axis CNC Machining center 5 axis CNC Machining center UF4 3 axis CNC Machining center UF5 Brake press Brake press Brake press Brake press Power roll Punch press Punch press Punch press Punch press |

Cincinnati 5 Axis CNC Gantry Mill Table 104"x180"

Despatch Drop Bottom Oven.

Load capability is 6' width x 16' length x 12' height with Operating Range up to 1200 deg. F.

AC7102 & AC7101/5 AMS2770, AMS-H-6088