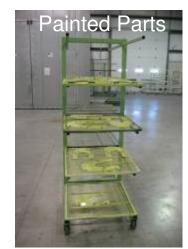

CTURING MAINTENANCE 9 Conformance WORK AREA Area TABLES/RACKS FOR FIXTURES AND WALL GRID FOR PHOTOGRAPHS Wet Line: Paint: BAC 5736, BAC 5793, BAC 5710, BAC Boric Acid Anodize - BAC 5632 AMS-2644, ASTM E 1417, BAC 5423, Air Compressor in the northeast corne of the south half of the building BAC 5652, BS25691, BSS 7039, CSTI Chem Film - AMS 2473, BAC 5719, CSFS 5755, BAC 5882, BS25032, BS22455, 027, MIL-C-5541, MIL-DTL 5541, RPS BS361, CSFS 084, CSFS 007, MIL-F-002, MIL-STD-1907, NAS 410 13.53 18264, MISL-PRF-23377, DHC 5.2, Clean - BAC 5763, BAC 5765, BAC 5786, NP5059, RPS 13.75, RPS 13.97, RPS BMS 11-6, CSFS 035, CSFS 036, CSFS 037, CSFS 039, CSFS 044, CSFS 046, CSFS 047, CSFS 048, CSFS 049, MIL-P-85891.



# Waste Water Treatment





### **Chemical Processing and Paint Facility**

















### **Capps Manufacturing Campus**





### **Location**





Close to Mid-Continent International Airport with easy access to U.S. 54 and Interstate Highways I-35, I-135 & I-235.



### **Our Vision and Strategy for the Future**

To do what ever it takes to gain and maintain the respect and admiration of our Customers, Employees, and the Community.

### *By...*

Recruiting, retaining, and motivating the most highly skilled employees available.

### Which will help us...

Increase capacity with current levels of capabilities by becoming more efficient and implementing lean manufacturing concepts.

### Which will allow us to make profit and reinvest...

Striving to become self contained by bringing outsourced manufacturing processes internally as cost/benefits become feasible.

##