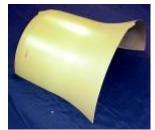

Frames
Gulfstream Model G650

Frame & Doubler
Boeing 737 Thrust Reverser

Nose Bulkhead Bombardier-Learjet Model 60 Thrust Reverser

Channel & Angles
Lockheed C-141 Trust Reverser

Lockheed C-141 Trust Reverse Support Assembly