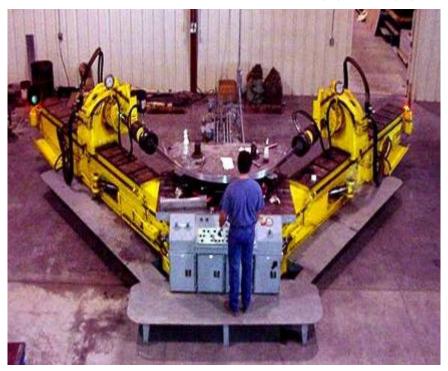

Aluminum Bulkhead

Stang Inner Panel

Sheet Metal "Z" Shaped Frame

Firewall

| НРМ | Hydro Press | 2500 Ton Bed 4'x8' |
|-----|-------------|--------------------|
|     |             |                    |

Verson Wheelon 16200R 36-120 Fluid Form Press. Tray size: both 36"x120" with bottom depth of 4  $\frac{1}{2}$ " and 6  $\frac{1}{2}$ ". Capacity Tonnage – 16,200. Pressure Forming – Maximum psi 7,500.