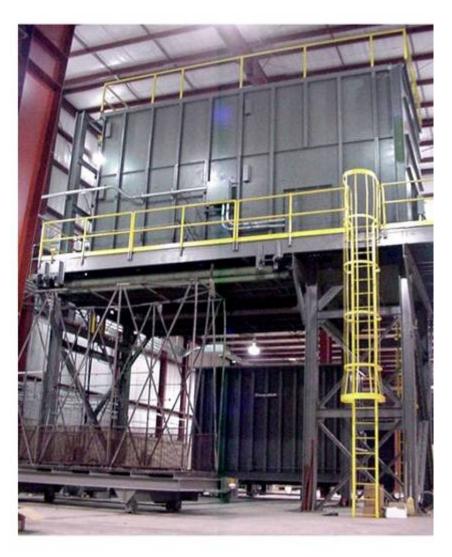

on Wheelon 16200R 36-120 Fluid Form Press. Tray size: both 36"x120" with bottom depth of 4  $\frac{1}{2}$ " and 6  $\frac{1}{2}$ ". Capacity Tonnage – 16,200. Pressure Forming – Maximum psi 7,500.





Frames
Gulfstream Model G650



Frames
Gulfstream Model G650





HAAS VF4

3 Axis CNC MC

Table 50" x 20"

HAAS VR11

5 Axis CNC MC

Table 120" x 40"









Stretch Form Block



737 Bulkhead Web







Hydro Block Tooling



Stretch Block Tooling



Fitting





Spar





Stall Fence Hog Out



| Fadal 4020 | 3 Axis CNC | Table x40"y20"z20 |
|------------|------------|-------------------|
| Fadal 6030 | 3 Axis CNC | Table x60"y30"z30 |
| Fadal 8030 | 3 Axis CNC | Table x80"y30"z30 |
| Fadal 8030 | 3 Axis CNC | Table x80"y30"z30 |





Cincinnati 5 Axis CNC Gantry Mill Table 104"x180"





Despatch Drop Bottom Oven.

Load capability is 6' width x 16' length x 12' height with Operating Range up to 1200 deg. F.



AC7102 & AC7101/5 AMS2770, AMS-H-6088



(316)942-9351 FAX (316)942-6771 www.cappsmfg.com Chemical Processing and Paint Facility Masking Supplies 00 00 00 CaCl Process & **Boiler Room** 00 FIC N2 N1 R1 □ ( DIH₂O WT Alkaline Water Chemical Future Lab Con. Alk. Filter Press Storage NaOH HCI (not in use) Masking Area Process & WT Acid Storage Chem Tote Tanks Hoist Women's Rest Rooms **RACKING** AND UNLOAD Cr+6 LOAD **AREA** Control **AREA** Area Waste and Office MEK Storage Operator Walk Way Maintenance Spray Paint Booth Crib lant Chromium OSHA "Regulated Area" FINAL Spray Rinse INSPECTION Wash Basin Oven Developer **RECEIVING FINISHED STAGING INSPECTION** Penetrant I