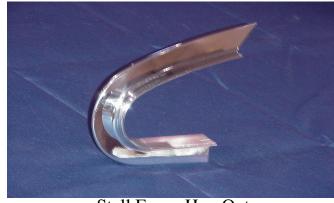

Stretch Form Block

737 Bulkhead Web

Hydro Block Tooling

Stretch Block Tooling

Fitting

Spar

Stall Fence Hog Out

| Fadal 4020 | 3 Axis CNC | Table x40"y20"z20 |
|------------|------------|-------------------|
| Fadal 6030 | 3 Axis CNC | Table x60"y30"z30 |
| Fadal 8030 | 3 Axis CNC | Table x80"y30"z30 |
| Fadal 8030 | 3 Axis CNC | Table x80"y30"z30 |