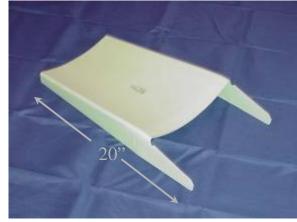

Frames
Gulfstream Model G650

Frame & Doubler
Boeing 737 Thrust Reverser

Nose Bulkhead Bombardier-Learjet Model 60 Thrust Reverser

Channel & Angles
Lockheed C-141 Trust Reverser

Lockheed C-141 Trust Reverse Support Assembly