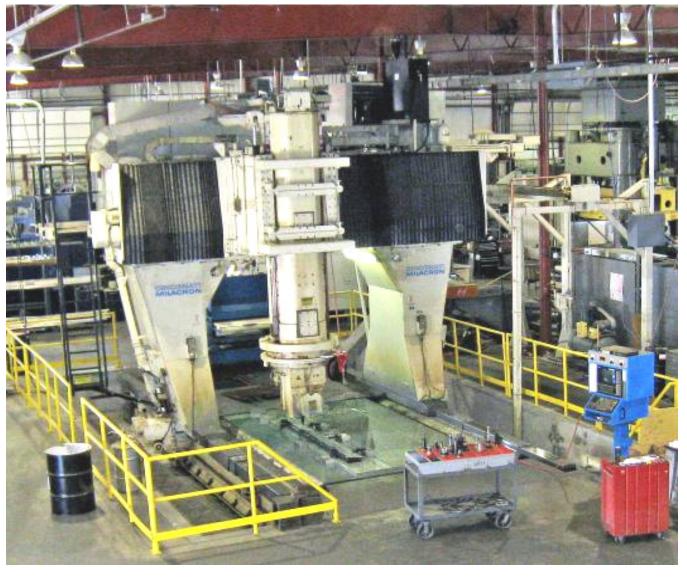

Cincinnati 5 Axis CNC Gantry Mill Table 104"x180"

Despatch Drop Bottom Oven.

Load capability is 6' width x 16' length x 12' height with Operating Range up to 1200 deg. F.

AC7102 & AC7101/5 AMS2770, AMS-H-6088