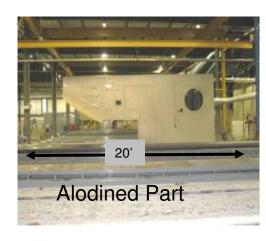

ANUACTURING MAINTENANCE 9 Conformance WORK AREA Area TABLES/RACKS FOR FIXTURES AND WALL GRID FOR PHOTOGRAPHS Wet Line: Paint: BAC 5736, BAC 5793, BAC 5710, BAC Boric Acid Anodize - BAC 5632 AMS-2644, ASTM E 1417, BAC 5423, Air Compressor in the northeast corne of the south half of the building BAC 5652, BS25691, BSS 7039, CSTI Chem Film - AMS 2473, BAC 5719, CSFS 5755, BAC 5882, BS25032, BS22455, 027, MIL-C-5541, MIL-DTL 5541, RPS BS361, CSFS 084, CSFS 007, MIL-F-002, MIL-STD-1907, NAS 410 13.53 18264, MISL-PRF-23377, DHC 5.2, Clean - BAC 5763, BAC 5765, BAC 5786, NP5059, RPS 13.75, RPS 13.97, RPS BMS 11-6, CSFS 035, CSFS 036, CSFS 037, CSFS 039, CSFS 044, CSFS 046, CSFS 047, CSFS 048, CSFS 049, MIL-P-85891.



# Waste Water Treatment





### **Chemical Processing and Paint Facility**

















### **Capps Manufacturing Campus**





### **Location**





Close to Mid-Continent International Airport with easy access to U.S. 54 and Interstate Highways I-35, I-135 & I-235.



### **Our Vision and Strategy for the Future**

To do what ever it takes to gain and maintain the respect and admiration of our Customers, Employees, and the Community.

### *By...*

Recruiting, retaining, and motivating the most highly skilled employees available.

### Which will help us...

Increase capacity with current levels of capabilities by becoming more efficient and implementing lean manufacturing concepts.

### Which will allow us to make profit and reinvest...

Striving to become self contained by bringing outsourced manufacturing processes internally as cost/benefits become feasible.