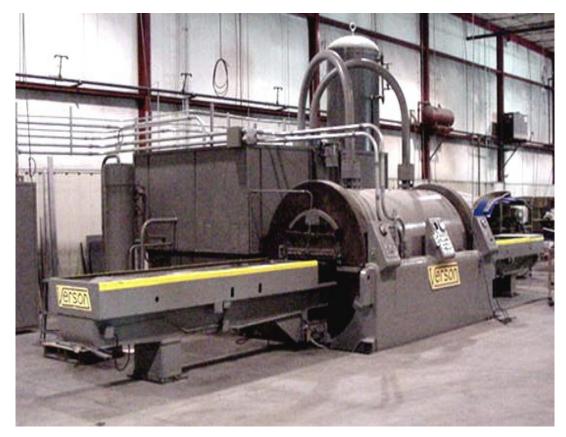

Aluminum Bulkhead

Stang Inner Panel

Sheet Metal "Z" Shaped Frame

Firewall

| НРМ | Hydro Press | 2500 Ton Bed 4'x8' |
|-----|-------------|--------------------|
|     |             |                    |

Verson Wheelon 16200R 36-120 Fluid Form Press. Tray size: both 36"x120" with bottom depth of 4  $\frac{1}{2}$ " and 6  $\frac{1}{2}$ ". Capacity Tonnage – 16,200. Pressure Forming – Maximum psi 7,500.