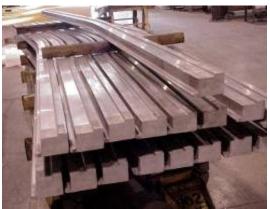

Boeing 737 Leading Edge

Nose gear door assembly

Hufford A-15

45' Grip – 225 ton

| Cyril Bath V-75 CNC | 32' Grip – 75 ton  |
|---------------------|--------------------|
| Cyril Bath V-30 CNC | 24' Grip – 30 ton  |
| Hufford A-12        | 30' Grip – 60 ton  |
| Hufford A-10 (2)    | 18' Grip Length    |
| Hufford A-7 (2)     | 25' Grip – 23 ton  |
| Capps Design A-10   | 16' Grip – 70 ton  |
| Capps Design A-12   | 20' Grip – 270 ton |