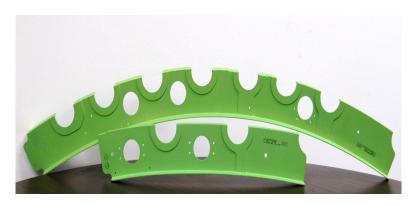

Frames
Gulfstream Model G650

Frame & Doubler
Boeing 737 Thrust Reverser

Nose Bulkhead Bombardier-Learjet Model 60 Thrust Reverser

Channel & Angles
Lockheed C-141 Trust Reverser

Lockheed C-141 Trust Reverse Support Assembly

Boeing 737 Leading Edge

Nose gear door assembly

Hufford A-15

45' Grip – 225 ton

| Cyril Bath V-75 CNC | 32' Grip – 75 ton  |
|---------------------|--------------------|
| Cyril Bath V-30 CNC | 24' Grip – 30 ton  |
| Hufford A-12        | 30' Grip – 60 ton  |
| Hufford A-10 (2)    | 18' Grip Length    |
| Hufford A-7 (2)     | 25' Grip – 23 ton  |
| Capps Design A-10   | 16' Grip – 70 ton  |
| Capps Design A-12   | 20' Grip – 270 ton |