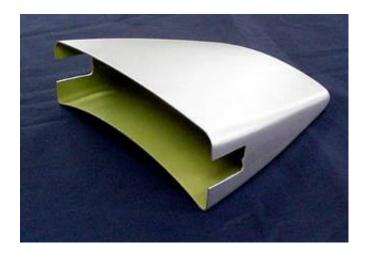

Frames
Gulfstream Model G650

Frame & Doubler
Boeing 737 Thrust Reverser

Nose Bulkhead Bombardier-Learjet Model 60 Thrust Reverser

Channel & Angles
Lockheed C-141 Trust Reverser

Lockheed C-141 Trust Reverse Support Assembly

Boeing 737 Leading Edge

Nose gear door assembly

Hufford A-15

45' Grip – 225 ton

| Cyril Bath V-75 CNC | 32' Grip – 75 ton  |
|---------------------|--------------------|
| Cyril Bath V-30 CNC | 24' Grip – 30 ton  |
| Hufford A-12        | 30' Grip – 60 ton  |
| Hufford A-10 (2)    | 18' Grip Length    |
| Hufford A-7 (2)     | 25' Grip – 23 ton  |
| Capps Design A-10   | 16' Grip – 70 ton  |
| Capps Design A-12   | 20' Grip – 270 ton |

Steel Frames "Z" & "L"

Extruded Hat Section

Sheet Metal Channel