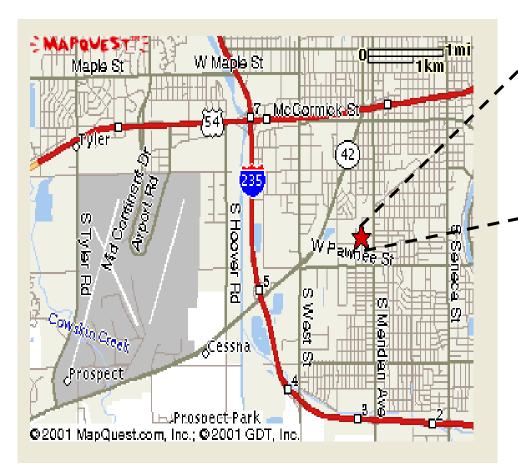

### **Location**

Close to Mid-Continent International Airport with easy access to U.S. 54 and Interstate Highways I-35, I-135 & I-235.