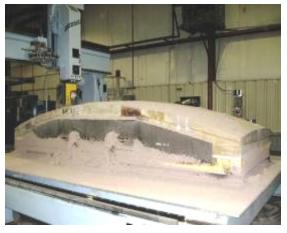

### **Key Equipment List**

| Key Equipment List |                                                                                                                   |                                                                                                                                                                                                                                                                                                                                                                                                                                                                                                                                                                                                                                                                                                                                                                                                                                                                                                                                                                                                                                                                                                                                                                                                                                                                                                                                                                                                                    |
|--------------------|-------------------------------------------------------------------------------------------------------------------|--------------------------------------------------------------------------------------------------------------------------------------------------------------------------------------------------------------------------------------------------------------------------------------------------------------------------------------------------------------------------------------------------------------------------------------------------------------------------------------------------------------------------------------------------------------------------------------------------------------------------------------------------------------------------------------------------------------------------------------------------------------------------------------------------------------------------------------------------------------------------------------------------------------------------------------------------------------------------------------------------------------------------------------------------------------------------------------------------------------------------------------------------------------------------------------------------------------------------------------------------------------------------------------------------------------------------------------------------------------------------------------------------------------------|
| Model              | <u>Description</u>                                                                                                | <u>Size</u>                                                                                                                                                                                                                                                                                                                                                                                                                                                                                                                                                                                                                                                                                                                                                                                                                                                                                                                                                                                                                                                                                                                                                                                                                                                                                                                                                                                                        |
| VTL 800            | Skin & Leading Edge Stretch                                                                                       |                                                                                                                                                                                                                                                                                                                                                                                                                                                                                                                                                                                                                                                                                                                                                                                                                                                                                                                                                                                                                                                                                                                                                                                                                                                                                                                                                                                                                    |
| V-75               | Stretch Press - Extrusion                                                                                         | 32' Grip- 75 ton CNC                                                                                                                                                                                                                                                                                                                                                                                                                                                                                                                                                                                                                                                                                                                                                                                                                                                                                                                                                                                                                                                                                                                                                                                                                                                                                                                                                                                               |
| V-30               | Stretch Press - Extrusion                                                                                         | 24' Grip- 30 ton CNC                                                                                                                                                                                                                                                                                                                                                                                                                                                                                                                                                                                                                                                                                                                                                                                                                                                                                                                                                                                                                                                                                                                                                                                                                                                                                                                                                                                               |
| A-15               | Stretch Press - Extrusion                                                                                         | 45' Grip- 225 ton                                                                                                                                                                                                                                                                                                                                                                                                                                                                                                                                                                                                                                                                                                                                                                                                                                                                                                                                                                                                                                                                                                                                                                                                                                                                                                                                                                                                  |
| A-12               | Stretch Press - Extrusion                                                                                         | 30' Grip- 60 ton                                                                                                                                                                                                                                                                                                                                                                                                                                                                                                                                                                                                                                                                                                                                                                                                                                                                                                                                                                                                                                                                                                                                                                                                                                                                                                                                                                                                   |
| A-7                | Stretch Press - Extrusion                                                                                         | 25' Grip- 23 ton                                                                                                                                                                                                                                                                                                                                                                                                                                                                                                                                                                                                                                                                                                                                                                                                                                                                                                                                                                                                                                                                                                                                                                                                                                                                                                                                                                                                   |
| A-7                | Stretch Press - Extrusion                                                                                         | 18' Grip- 23 ton                                                                                                                                                                                                                                                                                                                                                                                                                                                                                                                                                                                                                                                                                                                                                                                                                                                                                                                                                                                                                                                                                                                                                                                                                                                                                                                                                                                                   |
| A-10               | Stretch Press - Extrusion                                                                                         | 18' Grip- 17 ton                                                                                                                                                                                                                                                                                                                                                                                                                                                                                                                                                                                                                                                                                                                                                                                                                                                                                                                                                                                                                                                                                                                                                                                                                                                                                                                                                                                                   |
| A-10               | Stretch Press - Extrusion                                                                                         | 18' Grip- 17 ton                                                                                                                                                                                                                                                                                                                                                                                                                                                                                                                                                                                                                                                                                                                                                                                                                                                                                                                                                                                                                                                                                                                                                                                                                                                                                                                                                                                                   |
|                    | Skin & Leading Edge Stretch                                                                                       | 460 ton 14' die table                                                                                                                                                                                                                                                                                                                                                                                                                                                                                                                                                                                                                                                                                                                                                                                                                                                                                                                                                                                                                                                                                                                                                                                                                                                                                                                                                                                              |
|                    | Skin & Leading Edge Stretch                                                                                       | 300 ton 10' die table                                                                                                                                                                                                                                                                                                                                                                                                                                                                                                                                                                                                                                                                                                                                                                                                                                                                                                                                                                                                                                                                                                                                                                                                                                                                                                                                                                                              |
|                    | Skin & Leading Edge Stretch                                                                                       | 200 ton 10' die table                                                                                                                                                                                                                                                                                                                                                                                                                                                                                                                                                                                                                                                                                                                                                                                                                                                                                                                                                                                                                                                                                                                                                                                                                                                                                                                                                                                              |
| A-15               | Stretch Press - Extrusion                                                                                         | 20' Grip- 270 ton                                                                                                                                                                                                                                                                                                                                                                                                                                                                                                                                                                                                                                                                                                                                                                                                                                                                                                                                                                                                                                                                                                                                                                                                                                                                                                                                                                                                  |
| A-12(2)            | Stretch Press - Extrusion                                                                                         | 18' Grip- 70 ton                                                                                                                                                                                                                                                                                                                                                                                                                                                                                                                                                                                                                                                                                                                                                                                                                                                                                                                                                                                                                                                                                                                                                                                                                                                                                                                                                                                                   |
|                    | Fluid Form Press                                                                                                  | 16200 ton 36"x120" die tables                                                                                                                                                                                                                                                                                                                                                                                                                                                                                                                                                                                                                                                                                                                                                                                                                                                                                                                                                                                                                                                                                                                                                                                                                                                                                                                                                                                      |
|                    | Hydro Press (rubber forming)                                                                                      | 2500 ton, 4'x8' die tables                                                                                                                                                                                                                                                                                                                                                                                                                                                                                                                                                                                                                                                                                                                                                                                                                                                                                                                                                                                                                                                                                                                                                                                                                                                                                                                                                                                         |
|                    | Hydro Press                                                                                                       | 300 ton 3'x5' die table                                                                                                                                                                                                                                                                                                                                                                                                                                                                                                                                                                                                                                                                                                                                                                                                                                                                                                                                                                                                                                                                                                                                                                                                                                                                                                                                                                                            |
|                    | Hydro Press                                                                                                       | 100 ton                                                                                                                                                                                                                                                                                                                                                                                                                                                                                                                                                                                                                                                                                                                                                                                                                                                                                                                                                                                                                                                                                                                                                                                                                                                                                                                                                                                                            |
|                    | 5 axis CNC Gantry Mill                                                                                            | x 200" y 140" z 60"                                                                                                                                                                                                                                                                                                                                                                                                                                                                                                                                                                                                                                                                                                                                                                                                                                                                                                                                                                                                                                                                                                                                                                                                                                                                                                                                                                                                |
|                    | 5 axix CNC Router                                                                                                 | x 182" y 120" z 60"                                                                                                                                                                                                                                                                                                                                                                                                                                                                                                                                                                                                                                                                                                                                                                                                                                                                                                                                                                                                                                                                                                                                                                                                                                                                                                                                                                                                |
| VR11               |                                                                                                                   |                                                                                                                                                                                                                                                                                                                                                                                                                                                                                                                                                                                                                                                                                                                                                                                                                                                                                                                                                                                                                                                                                                                                                                                                                                                                                                                                                                                                                    |
|                    | 5 axis CNC Machining center                                                                                       | x 80" y 38" z 40"                                                                                                                                                                                                                                                                                                                                                                                                                                                                                                                                                                                                                                                                                                                                                                                                                                                                                                                                                                                                                                                                                                                                                                                                                                                                                                                                                                                                  |
| 8030               |                                                                                                                   |                                                                                                                                                                                                                                                                                                                                                                                                                                                                                                                                                                                                                                                                                                                                                                                                                                                                                                                                                                                                                                                                                                                                                                                                                                                                                                                                                                                                                    |
| 6030               | 3 axis CNC Machining center                                                                                       | x 60" y 30" z 30"                                                                                                                                                                                                                                                                                                                                                                                                                                                                                                                                                                                                                                                                                                                                                                                                                                                                                                                                                                                                                                                                                                                                                                                                                                                                                                                                                                                                  |
| 4020               | 3 axis CNC Machining center                                                                                       | x 40" y 20" z 20"                                                                                                                                                                                                                                                                                                                                                                                                                                                                                                                                                                                                                                                                                                                                                                                                                                                                                                                                                                                                                                                                                                                                                                                                                                                                                                                                                                                                  |
| VF4                | 3 axix CNC Machining center                                                                                       | x 50" y 20" z 25"                                                                                                                                                                                                                                                                                                                                                                                                                                                                                                                                                                                                                                                                                                                                                                                                                                                                                                                                                                                                                                                                                                                                                                                                                                                                                                                                                                                                  |
|                    | Drop bottom heat treat oven                                                                                       | 16'L x 12'H x 6'W, 1200 deg F                                                                                                                                                                                                                                                                                                                                                                                                                                                                                                                                                                                                                                                                                                                                                                                                                                                                                                                                                                                                                                                                                                                                                                                                                                                                                                                                                                                      |
|                    | Age harden oven                                                                                                   | 30'L x 6'H x 8'W, 600 deg F                                                                                                                                                                                                                                                                                                                                                                                                                                                                                                                                                                                                                                                                                                                                                                                                                                                                                                                                                                                                                                                                                                                                                                                                                                                                                                                                                                                        |
|                    | Age harden oven                                                                                                   | 8'L x 8'H x 8'W, 600 deg F                                                                                                                                                                                                                                                                                                                                                                                                                                                                                                                                                                                                                                                                                                                                                                                                                                                                                                                                                                                                                                                                                                                                                                                                                                                                                                                                                                                         |
|                    | Age harden oven                                                                                                   | 3'L x 3'H x 3'W, 600 deg F                                                                                                                                                                                                                                                                                                                                                                                                                                                                                                                                                                                                                                                                                                                                                                                                                                                                                                                                                                                                                                                                                                                                                                                                                                                                                                                                                                                         |
|                    | Power squaring shear                                                                                              | 16' x 1/4"                                                                                                                                                                                                                                                                                                                                                                                                                                                                                                                                                                                                                                                                                                                                                                                                                                                                                                                                                                                                                                                                                                                                                                                                                                                                                                                                                                                                         |
|                    | Brake press                                                                                                       | 10' 150 ton                                                                                                                                                                                                                                                                                                                                                                                                                                                                                                                                                                                                                                                                                                                                                                                                                                                                                                                                                                                                                                                                                                                                                                                                                                                                                                                                                                                                        |
|                    | Brake press                                                                                                       | 3' 25 ton                                                                                                                                                                                                                                                                                                                                                                                                                                                                                                                                                                                                                                                                                                                                                                                                                                                                                                                                                                                                                                                                                                                                                                                                                                                                                                                                                                                                          |
|                    | Power roll                                                                                                        | 8' x 4" dia. Rolls                                                                                                                                                                                                                                                                                                                                                                                                                                                                                                                                                                                                                                                                                                                                                                                                                                                                                                                                                                                                                                                                                                                                                                                                                                                                                                                                                                                                 |
|                    | Punch press                                                                                                       | 150 ton                                                                                                                                                                                                                                                                                                                                                                                                                                                                                                                                                                                                                                                                                                                                                                                                                                                                                                                                                                                                                                                                                                                                                                                                                                                                                                                                                                                                            |
|                    | Punch press                                                                                                       | 150 ton                                                                                                                                                                                                                                                                                                                                                                                                                                                                                                                                                                                                                                                                                                                                                                                                                                                                                                                                                                                                                                                                                                                                                                                                                                                                                                                                                                                                            |
|                    | Punch press                                                                                                       | 50 ton                                                                                                                                                                                                                                                                                                                                                                                                                                                                                                                                                                                                                                                                                                                                                                                                                                                                                                                                                                                                                                                                                                                                                                                                                                                                                                                                                                                                             |
|                    | Punch press                                                                                                       | 25 ton                                                                                                                                                                                                                                                                                                                                                                                                                                                                                                                                                                                                                                                                                                                                                                                                                                                                                                                                                                                                                                                                                                                                                                                                                                                                                                                                                                                                             |
|                    | Punch press                                                                                                       | 15 ton                                                                                                                                                                                                                                                                                                                                                                                                                                                                                                                                                                                                                                                                                                                                                                                                                                                                                                                                                                                                                                                                                                                                                                                                                                                                                                                                                                                                             |
|                    | VTL 800<br>V-75<br>V-30<br>A-15<br>A-12<br>A-7<br>A-10<br>A-10<br>A-15<br>A-12(2)<br>VR11<br>8030<br>6030<br>4020 | Model Skin & Leading Edge Stretch V-75 Stretch Press - Extrusion V-30 Stretch Press - Extrusion A-15 Stretch Press - Extrusion A-12 Stretch Press - Extrusion A-7 Stretch Press - Extrusion A-7 Stretch Press - Extrusion A-10 Stretch Press - Extrusion A-10 Stretch Press - Extrusion A-10 Stretch Press - Extrusion Skin & Leading Edge Stretch Skin & Caling Edge Stretch Skin & Caling Edge Stretch Stretch Press - Extrusion Fluid Form Press Hydro Press (rubber forming) Hydro Press Saxis CNC Gantry Mill Saxix CNC Router VR11 Saxix CNC Machining center 5 axis CNC Machining center 5 axis CNC Machining center 5 axis CNC Machining center UF4 3 axis CNC Machining center UF5 Brake press Brake press Brake press Brake press Power roll Punch press Punch press Punch press Punch press |