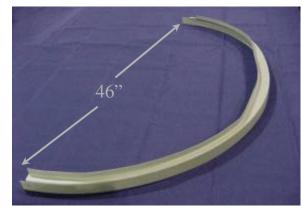

Frames
Gulfstream Model G650

Frame & Doubler
Boeing 737 Thrust Reverser

Nose Bulkhead Bombardier-Learjet Model 60 Thrust Reverser

Channel & Angles
Lockheed C-141 Trust Reverser

Lockheed C-141 Trust Reverse Support Assembly