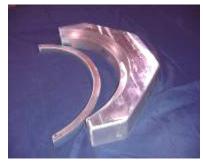

Frames
Gulfstream Model G650

Frame & Doubler
Boeing 737 Thrust Reverser

Nose Bulkhead Bombardier-Learjet Model 60 Thrust Reverser

Channel & Angles
Lockheed C-141 Trust Reverser

Lockheed C-141 Trust Reverse Support Assembly