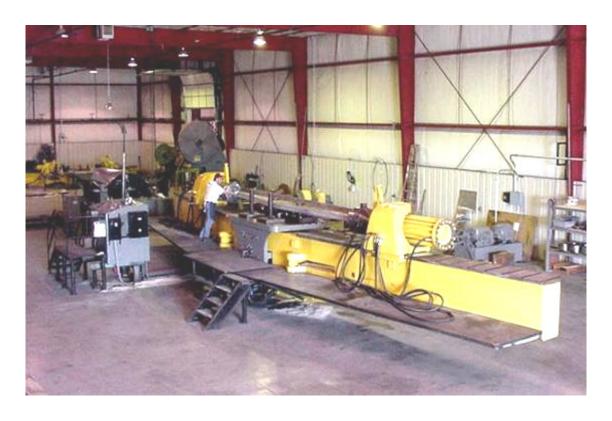

### Cyril Bath VTL 800 Ton Skin Stretch

- 800 tons of Forming Pressure.
- Complete CNC controls of all functions.
- Capable of Leading Edge and Drape forming up to 15' long and "End Pulled" skins up to 30' long.
- 400 tons of down acting bulldozer pressure for reverse contour work.