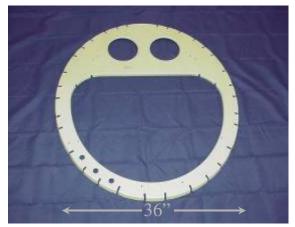

Boeing 737 Leading Edge

Nose gear door assembly

Hufford A-15

45' Grip – 225 ton

| Cyril Bath V-75 CNC | 32' Grip – 75 ton  |
|---------------------|--------------------|
| Cyril Bath V-30 CNC | 24' Grip – 30 ton  |
| Hufford A-12        | 30' Grip – 60 ton  |
| Hufford A-10 (2)    | 18' Grip Length    |
| Hufford A-7 (2)     | 25' Grip – 23 ton  |
| Capps Design A-10   | 16' Grip – 70 ton  |
| Capps Design A-12   | 20' Grip – 270 ton |