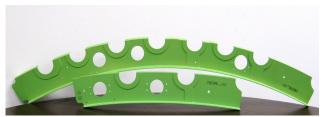

Frames
Gulfstream Model G650

Frame & Doubler
Boeing 737 Thrust Reverser

Nose Bulkhead Bombardier-Learjet Model 60 Thrust Reverser

Channel & Angles
Lockheed C-141 Trust Reverser

Lockheed C-141 Trust Reverse Support Assembly