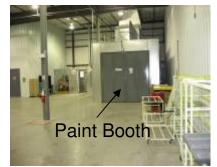

URING MAINTENANCE 9 Conformance WORK AREA Area TABLES/RACKS FOR FIXTURES AND WALL GRID FOR PHOTOGRAPHS Wet Line: Paint: BAC 5736, BAC 5793, BAC 5710, BAC Boric Acid Anodize - BAC 5632 AMS-2644, ASTM E 1417, BAC 5423, Air Compressor in the northeast corne of the south half of the building BAC 5652, BS25691, BSS 7039, CSTI Chem Film - AMS 2473, BAC 5719, CSFS 5755, BAC 5882, BS25032, BS22455, 027, MIL-C-5541, MIL-DTL 5541, RPS BS361, CSFS 084, CSFS 007, MIL-F-002, MIL-STD-1907, NAS 410 13.53 18264, MISL-PRF-23377, DHC 5.2, Clean - BAC 5763, BAC 5765, BAC 5786, NP5059, RPS 13.75, RPS 13.97, RPS BMS 11-6, CSFS 035, CSFS 036, CSFS 037, CSFS 039, CSFS 044, CSFS 046, CSFS 047, CSFS 048, CSFS 049, MIL-P-85891.



# Waste Water Treatment





### **Chemical Processing and Paint Facility**

















### **Capps Manufacturing Campus**





### **Location**





Close to Mid-Continent International Airport with easy access to U.S. 54 and Interstate Highways I-35, I-135 & I-235.



### **Our Vision and Strategy for the Future**

To do what ever it takes to gain and maintain the respect and admiration of our Customers, Employees, and the Community.

### *By...*

Recruiting, retaining, and motivating the most highly skilled employees available.

### Which will help us...

Increase capacity with current levels of capabilities by becoming more efficient and implementing lean manufacturing concepts.

### Which will allow us to make profit and reinvest...

Striving to become self contained by bringing outsourced manufacturing processes internally as cost/benefits become feasible.

###