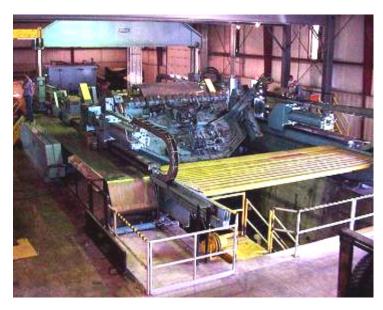

### **Key Equipment List**

| Key Equipment List |                                                                                                                   |                                                                                                                                                                                                                                                                                                                                                                                                                                                                                                                                                                                                                                                                                                                                                                                                                                                                                                                                                                                                                                                                                                                                                                                                                                                                                                                                                                                                                    |
|--------------------|-------------------------------------------------------------------------------------------------------------------|--------------------------------------------------------------------------------------------------------------------------------------------------------------------------------------------------------------------------------------------------------------------------------------------------------------------------------------------------------------------------------------------------------------------------------------------------------------------------------------------------------------------------------------------------------------------------------------------------------------------------------------------------------------------------------------------------------------------------------------------------------------------------------------------------------------------------------------------------------------------------------------------------------------------------------------------------------------------------------------------------------------------------------------------------------------------------------------------------------------------------------------------------------------------------------------------------------------------------------------------------------------------------------------------------------------------------------------------------------------------------------------------------------------------|
| Model              | <u>Description</u>                                                                                                | <u>Size</u>                                                                                                                                                                                                                                                                                                                                                                                                                                                                                                                                                                                                                                                                                                                                                                                                                                                                                                                                                                                                                                                                                                                                                                                                                                                                                                                                                                                                        |
| VTL 800            | Skin & Leading Edge Stretch                                                                                       |                                                                                                                                                                                                                                                                                                                                                                                                                                                                                                                                                                                                                                                                                                                                                                                                                                                                                                                                                                                                                                                                                                                                                                                                                                                                                                                                                                                                                    |
| V-75               | Stretch Press - Extrusion                                                                                         | 32' Grip- 75 ton CNC                                                                                                                                                                                                                                                                                                                                                                                                                                                                                                                                                                                                                                                                                                                                                                                                                                                                                                                                                                                                                                                                                                                                                                                                                                                                                                                                                                                               |
| V-30               | Stretch Press - Extrusion                                                                                         | 24' Grip- 30 ton CNC                                                                                                                                                                                                                                                                                                                                                                                                                                                                                                                                                                                                                                                                                                                                                                                                                                                                                                                                                                                                                                                                                                                                                                                                                                                                                                                                                                                               |
| A-15               | Stretch Press - Extrusion                                                                                         | 45' Grip- 225 ton                                                                                                                                                                                                                                                                                                                                                                                                                                                                                                                                                                                                                                                                                                                                                                                                                                                                                                                                                                                                                                                                                                                                                                                                                                                                                                                                                                                                  |
| A-12               | Stretch Press - Extrusion                                                                                         | 30' Grip- 60 ton                                                                                                                                                                                                                                                                                                                                                                                                                                                                                                                                                                                                                                                                                                                                                                                                                                                                                                                                                                                                                                                                                                                                                                                                                                                                                                                                                                                                   |
| A-7                | Stretch Press - Extrusion                                                                                         | 25' Grip- 23 ton                                                                                                                                                                                                                                                                                                                                                                                                                                                                                                                                                                                                                                                                                                                                                                                                                                                                                                                                                                                                                                                                                                                                                                                                                                                                                                                                                                                                   |
| A-7                | Stretch Press - Extrusion                                                                                         | 18' Grip- 23 ton                                                                                                                                                                                                                                                                                                                                                                                                                                                                                                                                                                                                                                                                                                                                                                                                                                                                                                                                                                                                                                                                                                                                                                                                                                                                                                                                                                                                   |
| A-10               | Stretch Press - Extrusion                                                                                         | 18' Grip- 17 ton                                                                                                                                                                                                                                                                                                                                                                                                                                                                                                                                                                                                                                                                                                                                                                                                                                                                                                                                                                                                                                                                                                                                                                                                                                                                                                                                                                                                   |
| A-10               | Stretch Press - Extrusion                                                                                         | 18' Grip- 17 ton                                                                                                                                                                                                                                                                                                                                                                                                                                                                                                                                                                                                                                                                                                                                                                                                                                                                                                                                                                                                                                                                                                                                                                                                                                                                                                                                                                                                   |
|                    | Skin & Leading Edge Stretch                                                                                       | 460 ton 14' die table                                                                                                                                                                                                                                                                                                                                                                                                                                                                                                                                                                                                                                                                                                                                                                                                                                                                                                                                                                                                                                                                                                                                                                                                                                                                                                                                                                                              |
|                    | Skin & Leading Edge Stretch                                                                                       | 300 ton 10' die table                                                                                                                                                                                                                                                                                                                                                                                                                                                                                                                                                                                                                                                                                                                                                                                                                                                                                                                                                                                                                                                                                                                                                                                                                                                                                                                                                                                              |
|                    | Skin & Leading Edge Stretch                                                                                       | 200 ton 10' die table                                                                                                                                                                                                                                                                                                                                                                                                                                                                                                                                                                                                                                                                                                                                                                                                                                                                                                                                                                                                                                                                                                                                                                                                                                                                                                                                                                                              |
| A-15               | Stretch Press - Extrusion                                                                                         | 20' Grip- 270 ton                                                                                                                                                                                                                                                                                                                                                                                                                                                                                                                                                                                                                                                                                                                                                                                                                                                                                                                                                                                                                                                                                                                                                                                                                                                                                                                                                                                                  |
| A-12(2)            | Stretch Press - Extrusion                                                                                         | 18' Grip- 70 ton                                                                                                                                                                                                                                                                                                                                                                                                                                                                                                                                                                                                                                                                                                                                                                                                                                                                                                                                                                                                                                                                                                                                                                                                                                                                                                                                                                                                   |
|                    | Fluid Form Press                                                                                                  | 16200 ton 36"x120" die tables                                                                                                                                                                                                                                                                                                                                                                                                                                                                                                                                                                                                                                                                                                                                                                                                                                                                                                                                                                                                                                                                                                                                                                                                                                                                                                                                                                                      |
|                    | Hydro Press (rubber forming)                                                                                      | 2500 ton, 4'x8' die tables                                                                                                                                                                                                                                                                                                                                                                                                                                                                                                                                                                                                                                                                                                                                                                                                                                                                                                                                                                                                                                                                                                                                                                                                                                                                                                                                                                                         |
|                    | Hydro Press                                                                                                       | 300 ton 3'x5' die table                                                                                                                                                                                                                                                                                                                                                                                                                                                                                                                                                                                                                                                                                                                                                                                                                                                                                                                                                                                                                                                                                                                                                                                                                                                                                                                                                                                            |
|                    | Hydro Press                                                                                                       | 100 ton                                                                                                                                                                                                                                                                                                                                                                                                                                                                                                                                                                                                                                                                                                                                                                                                                                                                                                                                                                                                                                                                                                                                                                                                                                                                                                                                                                                                            |
|                    | 5 axis CNC Gantry Mill                                                                                            | x 200" y 140" z 60"                                                                                                                                                                                                                                                                                                                                                                                                                                                                                                                                                                                                                                                                                                                                                                                                                                                                                                                                                                                                                                                                                                                                                                                                                                                                                                                                                                                                |
|                    | 5 axix CNC Router                                                                                                 | x 182" y 120" z 60"                                                                                                                                                                                                                                                                                                                                                                                                                                                                                                                                                                                                                                                                                                                                                                                                                                                                                                                                                                                                                                                                                                                                                                                                                                                                                                                                                                                                |
| VR11               |                                                                                                                   |                                                                                                                                                                                                                                                                                                                                                                                                                                                                                                                                                                                                                                                                                                                                                                                                                                                                                                                                                                                                                                                                                                                                                                                                                                                                                                                                                                                                                    |
|                    | 5 axis CNC Machining center                                                                                       | x 80" y 38" z 40"                                                                                                                                                                                                                                                                                                                                                                                                                                                                                                                                                                                                                                                                                                                                                                                                                                                                                                                                                                                                                                                                                                                                                                                                                                                                                                                                                                                                  |
| 8030               |                                                                                                                   |                                                                                                                                                                                                                                                                                                                                                                                                                                                                                                                                                                                                                                                                                                                                                                                                                                                                                                                                                                                                                                                                                                                                                                                                                                                                                                                                                                                                                    |
| 6030               | 3 axis CNC Machining center                                                                                       | x 60" y 30" z 30"                                                                                                                                                                                                                                                                                                                                                                                                                                                                                                                                                                                                                                                                                                                                                                                                                                                                                                                                                                                                                                                                                                                                                                                                                                                                                                                                                                                                  |
| 4020               | 3 axis CNC Machining center                                                                                       | x 40" y 20" z 20"                                                                                                                                                                                                                                                                                                                                                                                                                                                                                                                                                                                                                                                                                                                                                                                                                                                                                                                                                                                                                                                                                                                                                                                                                                                                                                                                                                                                  |
| VF4                | 3 axix CNC Machining center                                                                                       | x 50" y 20" z 25"                                                                                                                                                                                                                                                                                                                                                                                                                                                                                                                                                                                                                                                                                                                                                                                                                                                                                                                                                                                                                                                                                                                                                                                                                                                                                                                                                                                                  |
|                    | Drop bottom heat treat oven                                                                                       | 16'L x 12'H x 6'W, 1200 deg F                                                                                                                                                                                                                                                                                                                                                                                                                                                                                                                                                                                                                                                                                                                                                                                                                                                                                                                                                                                                                                                                                                                                                                                                                                                                                                                                                                                      |
|                    | Age harden oven                                                                                                   | 30'L x 6'H x 8'W, 600 deg F                                                                                                                                                                                                                                                                                                                                                                                                                                                                                                                                                                                                                                                                                                                                                                                                                                                                                                                                                                                                                                                                                                                                                                                                                                                                                                                                                                                        |
|                    | Age harden oven                                                                                                   | 8'L x 8'H x 8'W, 600 deg F                                                                                                                                                                                                                                                                                                                                                                                                                                                                                                                                                                                                                                                                                                                                                                                                                                                                                                                                                                                                                                                                                                                                                                                                                                                                                                                                                                                         |
|                    | Age harden oven                                                                                                   | 3'L x 3'H x 3'W, 600 deg F                                                                                                                                                                                                                                                                                                                                                                                                                                                                                                                                                                                                                                                                                                                                                                                                                                                                                                                                                                                                                                                                                                                                                                                                                                                                                                                                                                                         |
|                    | Power squaring shear                                                                                              | 16' x 1/4"                                                                                                                                                                                                                                                                                                                                                                                                                                                                                                                                                                                                                                                                                                                                                                                                                                                                                                                                                                                                                                                                                                                                                                                                                                                                                                                                                                                                         |
|                    | Brake press                                                                                                       | 10' 150 ton                                                                                                                                                                                                                                                                                                                                                                                                                                                                                                                                                                                                                                                                                                                                                                                                                                                                                                                                                                                                                                                                                                                                                                                                                                                                                                                                                                                                        |
|                    | Brake press                                                                                                       | 3' 25 ton                                                                                                                                                                                                                                                                                                                                                                                                                                                                                                                                                                                                                                                                                                                                                                                                                                                                                                                                                                                                                                                                                                                                                                                                                                                                                                                                                                                                          |
|                    | Power roll                                                                                                        | 8' x 4" dia. Rolls                                                                                                                                                                                                                                                                                                                                                                                                                                                                                                                                                                                                                                                                                                                                                                                                                                                                                                                                                                                                                                                                                                                                                                                                                                                                                                                                                                                                 |
|                    | Punch press                                                                                                       | 150 ton                                                                                                                                                                                                                                                                                                                                                                                                                                                                                                                                                                                                                                                                                                                                                                                                                                                                                                                                                                                                                                                                                                                                                                                                                                                                                                                                                                                                            |
|                    | Punch press                                                                                                       | 150 ton                                                                                                                                                                                                                                                                                                                                                                                                                                                                                                                                                                                                                                                                                                                                                                                                                                                                                                                                                                                                                                                                                                                                                                                                                                                                                                                                                                                                            |
|                    | Punch press                                                                                                       | 50 ton                                                                                                                                                                                                                                                                                                                                                                                                                                                                                                                                                                                                                                                                                                                                                                                                                                                                                                                                                                                                                                                                                                                                                                                                                                                                                                                                                                                                             |
|                    | Punch press                                                                                                       | 25 ton                                                                                                                                                                                                                                                                                                                                                                                                                                                                                                                                                                                                                                                                                                                                                                                                                                                                                                                                                                                                                                                                                                                                                                                                                                                                                                                                                                                                             |
|                    | Punch press                                                                                                       | 15 ton                                                                                                                                                                                                                                                                                                                                                                                                                                                                                                                                                                                                                                                                                                                                                                                                                                                                                                                                                                                                                                                                                                                                                                                                                                                                                                                                                                                                             |
|                    | VTL 800<br>V-75<br>V-30<br>A-15<br>A-12<br>A-7<br>A-10<br>A-10<br>A-15<br>A-12(2)<br>VR11<br>8030<br>6030<br>4020 | Model Skin & Leading Edge Stretch V-75 Stretch Press - Extrusion V-30 Stretch Press - Extrusion A-15 Stretch Press - Extrusion A-12 Stretch Press - Extrusion A-7 Stretch Press - Extrusion A-7 Stretch Press - Extrusion A-10 Stretch Press - Extrusion A-10 Stretch Press - Extrusion A-10 Stretch Press - Extrusion Skin & Leading Edge Stretch Skin & Caling Edge Stretch Skin & Caling Edge Stretch Stretch Press - Extrusion Fluid Form Press Hydro Press (rubber forming) Hydro Press Saxis CNC Gantry Mill Saxix CNC Router VR11 Saxix CNC Machining center 5 axis CNC Machining center 5 axis CNC Machining center 5 axis CNC Machining center UF4 3 axis CNC Machining center UF5 Brake press Brake press Brake press Brake press Power roll Punch press Punch press Punch press Punch press |