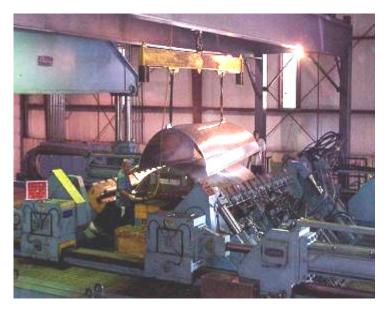

### Cyril Bath VTL 800 Ton Skin Stretch

- 800 tons of Forming Pressure.
- Complete CNC controls of all functions.
- Capable of Leading Edge and Drape forming up to 15' long and "End Pulled" skins up to 30' long.
- 400 tons of down acting bulldozer pressure for reverse contour work.