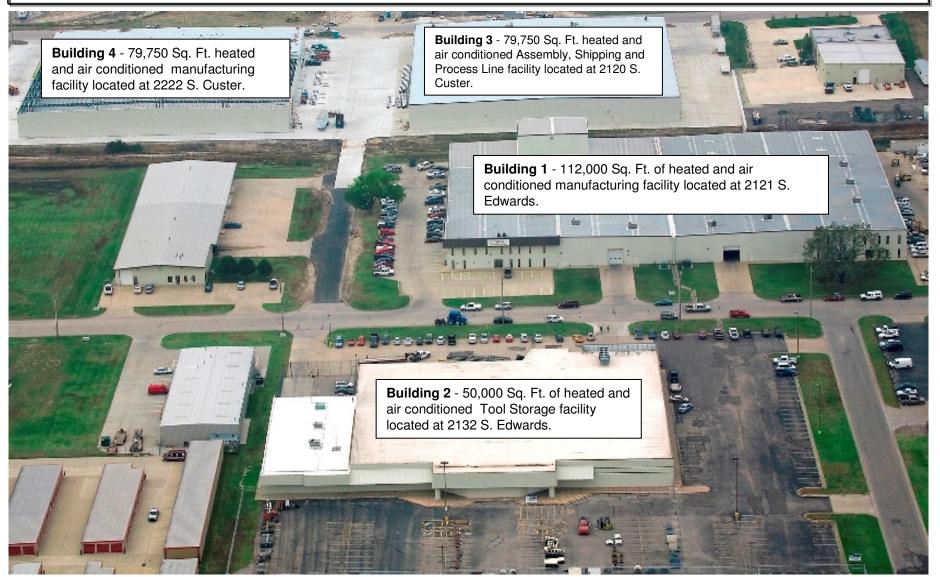

ea TABLES/RACKS FOR FIXTURES AND WALL GRID FOR PHOTOGRAPHS Wet Line: Paint: BAC 5736, BAC 5793, BAC 5710, BAC Boric Acid Anodize - BAC 5632 AMS-2644, ASTM E 1417, BAC 5423, Air Compressor in the northeast corne of the south half of the building BAC 5652, BS25691, BSS 7039, CSTI Chem Film - AMS 2473, BAC 5719, CSFS 5755, BAC 5882, BS25032, BS22455, 027, MIL-C-5541, MIL-DTL 5541, RPS BS361, CSFS 084, CSFS 007, MIL-F-002, MIL-STD-1907, NAS 410 13.53 18264, MISL-PRF-23377, DHC 5.2, Clean - BAC 5763, BAC 5765, BAC 5786, NP5059, RPS 13.75, RPS 13.97, RPS BMS 11-6, CSFS 035, CSFS 036, CSFS 037, CSFS 039, CSFS 044, CSFS 046, CSFS 047, CSFS 048, CSFS 049, MIL-P-85891.



# Waste Water Treatment





### **Chemical Processing and Paint Facility**

















### **Capps Manufacturing Campus**





### **Location**





Close to Mid-Continent International Airport with easy access to U.S. 54 and Interstate Highways I-35, I-135 & I-235.



### **Our Vision and Strategy for the Future**

To do what ever it takes to gain and maintain the respect and admiration of our Customers, Employees, and the Community.

### *By...*

Recruiting, retaining, and motivating the most highly skilled employees available.

### Which will help us...

Increase capacity with current levels of capabilities by becoming more efficient and implementing lean manufacturing concepts.

### Which will allow us to make profit and reinvest...

Striving to become self contained by bringing outsourced manufacturing processes internally as cost/benefits become feasible.

### And...

Become "one-stop-shopping" for our C