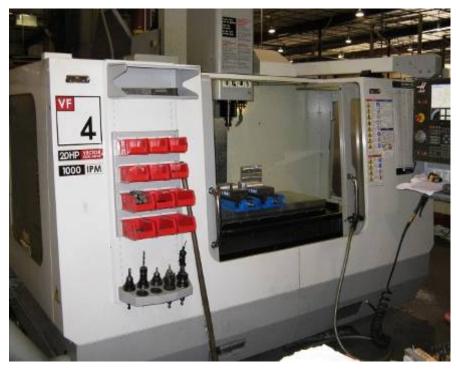

Frames
Gulfstream Model G650

Frames
Gulfstream Model G650

HAAS VF4

3 Axis CNC MC

Table 50" x 20"

HAAS VR11

5 Axis CNC MC

Table 120" x 40"