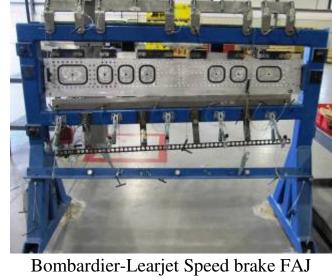

10 Stretch Press - Extrusion A-10 Stretch Press - Extrusion A-10 Stretch Press - Extrusion Skin & Leading Edge Stretch Skin & Caling Edge Stretch Skin & Caling Edge Stretch Stretch Press - Extrusion Fluid Form Press Hydro Press (rubber forming) Hydro Press Saxis CNC Gantry Mill Saxix CNC Router VR11 Saxix CNC Machining center 5 axis CNC Machining center 5 axis CNC Machining center 5 axis CNC Machining center UF4 3 axis CNC Machining center UF5 Brake press Brake press Brake press Brake press Power roll Punch press Punch press Punch press Punch press |





Frames
Gulfstream Model G650



Frame & Doubler
Boeing 737 Thrust Reverser



Nose Bulkhead Bombardier-Learjet Model 60 Thrust Reverser



Channel & Angles
Lockheed C-141 Trust Reverser





Lockheed C-141 Trust Reverse Support Assembly





Boeing 737 Leading Edge



Nose gear door assembly







Hufford A-15

45' Grip – 225 ton



| Cyril Bath V-75 CNC | 32' Grip – 75 ton  |
|---------------------|--------------------|
| Cyril Bath V-30 CNC | 24' Grip – 30 ton  |
| Hufford A-12        | 30' Grip – 60 ton  |
| Hufford A-10 (2)    | 18' Grip Length    |
| Hufford A-7 (2)     | 25' Grip – 23 ton  |
| Capps Design A-10   | 16' Grip – 70 ton  |
| Capps Design A-12   | 20' Grip – 270 ton |



Steel Frames "Z" & "L"



Extruded Hat Section



Sheet Metal Channel







### Cyril Bath VTL 800 Ton Skin Stretch

- 800 tons of Forming Pressure.
- Complete CNC controls of all functions.
- Capable of Leading Edge and Drape forming up to 15' long and "End Pulled" skins up to 30' long.
- 400 tons of down acting bulldozer pressure for