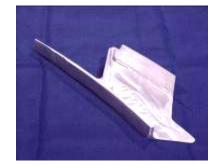

| Stretch Press – Leading Edge | 300 ton |
| Erco            | Stretch Press                | 460 ton |



Aluminum Bulkhead



Stang Inner Panel





Sheet Metal "Z" Shaped Frame



Firewall

| НРМ | Hydro Press | 2500 Ton Bed 4'x8' |
|-----|-------------|--------------------|
|     |             |                    |









Verson Wheelon 16200R 36-120 Fluid Form Press. Tray size: both 36"x120" with bottom depth of 4  $\frac{1}{2}$ " and 6  $\frac{1}{2}$ ". Capacity Tonnage – 16,200. Pressure Forming – Maximum psi 7,500.





Frames
Gulfstream Model G650



Frames
Gulfstream Model G650





HAAS VF4

3 Axis CNC MC

Table 50" x 20"

HAAS VR11

5 Axis CNC MC

Table 120" x 40"









Stretch Form Block



737 Bulkhead Web







Hydro Block Tooling



Stretch Block Tooling



Fitting





Spar





Stall Fence Hog Out



| Fadal 4020 | 3 Axis CNC | Table x40"y20"z20 |
|------------|------------|-------------------|
| Fadal 6030 | 3 Axis CNC | Table x60"y30"z30 |
| Fadal 8030 | 3 Axis CNC | Table x80"y30"z30 |
| Fadal 8030 | 3 Axis CNC | Table x80"y30"z30 |





Cincinnati 5 Axis CNC Gantry Mill Table 104"x180"





Despatch Drop Bottom Oven.

Load capability is 6' width x 16' length x 12' height with Operating Range up to 1200 deg. F.



AC7102 & AC7101/5 AMS2770, AMS-H-6088



(316)942-9351 FAX (316)942-6771 www.cappsmfg.com Chemical Processing and Paint Facility Masking Supplies 00 00 00 CaCl Process & **Boiler Room** 00 FIC N2 N1 R1 □ ( DIH₂O WT Alkaline Water Chemical Future Lab Con. Alk. Filter Press Storage NaOH HCI (not in use) Masking Area Process & W