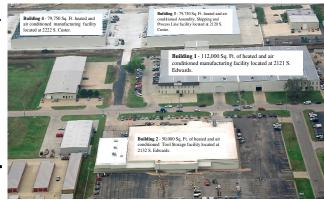

### **Capps Manufacturing Campus**

### **Location**

Close to Mid-Continent International Airport with easy access to U.S. 54 and Interstate Highways I-35, I-135 & I-235.