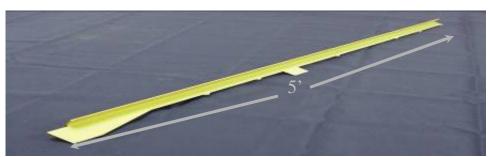

• Curving auxiliary grippers (24" radius min.).

\_ CH-47 Side Skin

Titanium Skin

| Parker Hannifin | Stretch Press                | 3 ton   |
|-----------------|------------------------------|---------|
| Erco            | Stretch Press                | 150 ton |
| Erco            | Stretch Press – Leading Edge | 300 ton |
| Erco            | Stretch Press                | 460 ton |