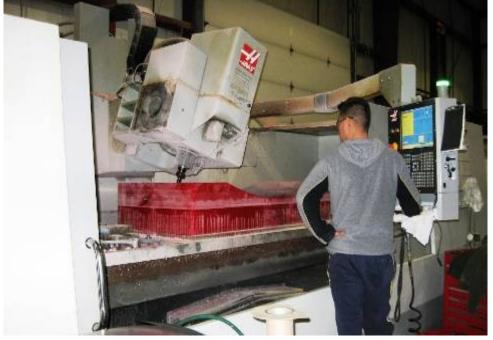

Cincinnati 5 Axis CNC Gantry Mill Table 104"x180"

Despatch Drop Bottom Oven.

Load capability is 6' width x 16' length x 12' height with Operating Range up to 1200 deg. F.

AC7102 & AC7101/5 AMS2770, AMS-H-6088