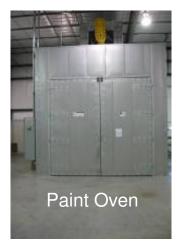

UACTURING MAINTENANCE 9 Conformance WORK AREA Area TABLES/RACKS FOR FIXTURES AND WALL GRID FOR PHOTOGRAPHS Wet Line: Paint: BAC 5736, BAC 5793, BAC 5710, BAC Boric Acid Anodize - BAC 5632 AMS-2644, ASTM E 1417, BAC 5423, Air Compressor in the northeast corne of the south half of the building BAC 5652, BS25691, BSS 7039, CSTI Chem Film - AMS 2473, BAC 5719, CSFS 5755, BAC 5882, BS25032, BS22455, 027, MIL-C-5541, MIL-DTL 5541, RPS BS361, CSFS 084, CSFS 007, MIL-F-002, MIL-STD-1907, NAS 410 13.53 18264, MISL-PRF-23377, DHC 5.2, Clean - BAC 5763, BAC 5765, BAC 5786, NP5059, RPS 13.75, RPS 13.97, RPS BMS 11-6, CSFS 035, CSFS 036, CSFS 037, CSFS 039, CSFS 044, CSFS 046, CSFS 047, CSFS 048, CSFS 049, MIL-P-85891.



# Waste Water Treatment





### **Chemical Processing and Paint Facility**

















### **Capps Manufacturing Campus**





### **Location**





Close to Mid-Continent International Airport with easy access to U.S. 54 and Interstate Highways I-35, I-135 & I-235.



### **Our Vision and Strategy for the Future**

To do what ever it takes to gain and maintain the respect and admiration of our Customers, Employees, and the Community.

### *By...*

Recruiting, retaining, and motivating the most highly skilled employees available.

### Which will help us...

Increase capacity with current levels of capabilities by becoming more efficient and implementing lean manufacturing concepts.

### Which will allow us to make profit and reinvest...

Striving to become self contained by bringing outsourced manufacturing processes internally as cost/benefits become feasible.