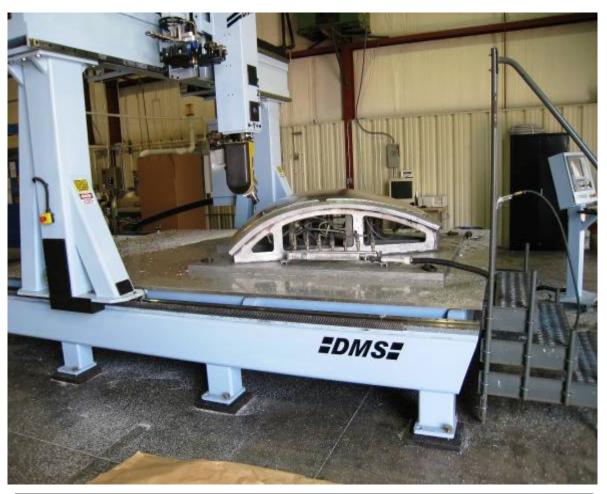

### **Key Equipment List**

| Key Equipment List |                                                                                                                   |                                                                                                                                                                                                                                                                                                                                                                                                                                                                                                                                                                                                                                                                                                                                                                                                                                                                                                                                                                                                                                                                                                                                                                                                                                                                                                                                                                                                                    |
|--------------------|-------------------------------------------------------------------------------------------------------------------|--------------------------------------------------------------------------------------------------------------------------------------------------------------------------------------------------------------------------------------------------------------------------------------------------------------------------------------------------------------------------------------------------------------------------------------------------------------------------------------------------------------------------------------------------------------------------------------------------------------------------------------------------------------------------------------------------------------------------------------------------------------------------------------------------------------------------------------------------------------------------------------------------------------------------------------------------------------------------------------------------------------------------------------------------------------------------------------------------------------------------------------------------------------------------------------------------------------------------------------------------------------------------------------------------------------------------------------------------------------------------------------------------------------------|
| Model              | <u>Description</u>                                                                                                | <u>Size</u>                                                                                                                                                                                                                                                                                                                                                                                                                                                                                                                                                                                                                                                                                                                                                                                                                                                                                                                                                                                                                                                                                                                                                                                                                                                                                                                                                                                                        |
| VTL 800            | Skin & Leading Edge Stretch                                                                                       |                                                                                                                                                                                                                                                                                                                                                                                                                                                                                                                                                                                                                                                                                                                                                                                                                                                                                                                                                                                                                                                                                                                                                                                                                                                                                                                                                                                                                    |
| V-75               | Stretch Press - Extrusion                                                                                         | 32' Grip- 75 ton CNC                                                                                                                                                                                                                                                                                                                                                                                                                                                                                                                                                                                                                                                                                                                                                                                                                                                                                                                                                                                                                                                                                                                                                                                                                                                                                                                                                                                               |
| V-30               | Stretch Press - Extrusion                                                                                         | 24' Grip- 30 ton CNC                                                                                                                                                                                                                                                                                                                                                                                                                                                                                                                                                                                                                                                                                                                                                                                                                                                                                                                                                                                                                                                                                                                                                                                                                                                                                                                                                                                               |
| A-15               | Stretch Press - Extrusion                                                                                         | 45' Grip- 225 ton                                                                                                                                                                                                                                                                                                                                                                                                                                                                                                                                                                                                                                                                                                                                                                                                                                                                                                                                                                                                                                                                                                                                                                                                                                                                                                                                                                                                  |
| A-12               | Stretch Press - Extrusion                                                                                         | 30' Grip- 60 ton                                                                                                                                                                                                                                                                                                                                                                                                                                                                                                                                                                                                                                                                                                                                                                                                                                                                                                                                                                                                                                                                                                                                                                                                                                                                                                                                                                                                   |
| A-7                | Stretch Press - Extrusion                                                                                         | 25' Grip- 23 ton                                                                                                                                                                                                                                                                                                                                                                                                                                                                                                                                                                                                                                                                                                                                                                                                                                                                                                                                                                                                                                                                                                                                                                                                                                                                                                                                                                                                   |
| A-7                | Stretch Press - Extrusion                                                                                         | 18' Grip- 23 ton                                                                                                                                                                                                                                                                                                                                                                                                                                                                                                                                                                                                                                                                                                                                                                                                                                                                                                                                                                                                                                                                                                                                                                                                                                                                                                                                                                                                   |
| A-10               | Stretch Press - Extrusion                                                                                         | 18' Grip- 17 ton                                                                                                                                                                                                                                                                                                                                                                                                                                                                                                                                                                                                                                                                                                                                                                                                                                                                                                                                                                                                                                                                                                                                                                                                                                                                                                                                                                                                   |
| A-10               | Stretch Press - Extrusion                                                                                         | 18' Grip- 17 ton                                                                                                                                                                                                                                                                                                                                                                                                                                                                                                                                                                                                                                                                                                                                                                                                                                                                                                                                                                                                                                                                                                                                                                                                                                                                                                                                                                                                   |
|                    | Skin & Leading Edge Stretch                                                                                       | 460 ton 14' die table                                                                                                                                                                                                                                                                                                                                                                                                                                                                                                                                                                                                                                                                                                                                                                                                                                                                                                                                                                                                                                                                                                                                                                                                                                                                                                                                                                                              |
|                    | Skin & Leading Edge Stretch                                                                                       | 300 ton 10' die table                                                                                                                                                                                                                                                                                                                                                                                                                                                                                                                                                                                                                                                                                                                                                                                                                                                                                                                                                                                                                                                                                                                                                                                                                                                                                                                                                                                              |
|                    | Skin & Leading Edge Stretch                                                                                       | 200 ton 10' die table                                                                                                                                                                                                                                                                                                                                                                                                                                                                                                                                                                                                                                                                                                                                                                                                                                                                                                                                                                                                                                                                                                                                                                                                                                                                                                                                                                                              |
| A-15               | Stretch Press - Extrusion                                                                                         | 20' Grip- 270 ton                                                                                                                                                                                                                                                                                                                                                                                                                                                                                                                                                                                                                                                                                                                                                                                                                                                                                                                                                                                                                                                                                                                                                                                                                                                                                                                                                                                                  |
| A-12(2)            | Stretch Press - Extrusion                                                                                         | 18' Grip- 70 ton                                                                                                                                                                                                                                                                                                                                                                                                                                                                                                                                                                                                                                                                                                                                                                                                                                                                                                                                                                                                                                                                                                                                                                                                                                                                                                                                                                                                   |
|                    | Fluid Form Press                                                                                                  | 16200 ton 36"x120" die tables                                                                                                                                                                                                                                                                                                                                                                                                                                                                                                                                                                                                                                                                                                                                                                                                                                                                                                                                                                                                                                                                                                                                                                                                                                                                                                                                                                                      |
|                    | Hydro Press (rubber forming)                                                                                      | 2500 ton, 4'x8' die tables                                                                                                                                                                                                                                                                                                                                                                                                                                                                                                                                                                                                                                                                                                                                                                                                                                                                                                                                                                                                                                                                                                                                                                                                                                                                                                                                                                                         |
|                    | Hydro Press                                                                                                       | 300 ton 3'x5' die table                                                                                                                                                                                                                                                                                                                                                                                                                                                                                                                                                                                                                                                                                                                                                                                                                                                                                                                                                                                                                                                                                                                                                                                                                                                                                                                                                                                            |
|                    | Hydro Press                                                                                                       | 100 ton                                                                                                                                                                                                                                                                                                                                                                                                                                                                                                                                                                                                                                                                                                                                                                                                                                                                                                                                                                                                                                                                                                                                                                                                                                                                                                                                                                                                            |
|                    | 5 axis CNC Gantry Mill                                                                                            | x 200" y 140" z 60"                                                                                                                                                                                                                                                                                                                                                                                                                                                                                                                                                                                                                                                                                                                                                                                                                                                                                                                                                                                                                                                                                                                                                                                                                                                                                                                                                                                                |
|                    | 5 axix CNC Router                                                                                                 | x 182" y 120" z 60"                                                                                                                                                                                                                                                                                                                                                                                                                                                                                                                                                                                                                                                                                                                                                                                                                                                                                                                                                                                                                                                                                                                                                                                                                                                                                                                                                                                                |
| VR11               |                                                                                                                   |                                                                                                                                                                                                                                                                                                                                                                                                                                                                                                                                                                                                                                                                                                                                                                                                                                                                                                                                                                                                                                                                                                                                                                                                                                                                                                                                                                                                                    |
|                    | 5 axis CNC Machining center                                                                                       | x 80" y 38" z 40"                                                                                                                                                                                                                                                                                                                                                                                                                                                                                                                                                                                                                                                                                                                                                                                                                                                                                                                                                                                                                                                                                                                                                                                                                                                                                                                                                                                                  |
| 8030               |                                                                                                                   |                                                                                                                                                                                                                                                                                                                                                                                                                                                                                                                                                                                                                                                                                                                                                                                                                                                                                                                                                                                                                                                                                                                                                                                                                                                                                                                                                                                                                    |
| 6030               | 3 axis CNC Machining center                                                                                       | x 60" y 30" z 30"                                                                                                                                                                                                                                                                                                                                                                                                                                                                                                                                                                                                                                                                                                                                                                                                                                                                                                                                                                                                                                                                                                                                                                                                                                                                                                                                                                                                  |
| 4020               | 3 axis CNC Machining center                                                                                       | x 40" y 20" z 20"                                                                                                                                                                                                                                                                                                                                                                                                                                                                                                                                                                                                                                                                                                                                                                                                                                                                                                                                                                                                                                                                                                                                                                                                                                                                                                                                                                                                  |
| VF4                | 3 axix CNC Machining center                                                                                       | x 50" y 20" z 25"                                                                                                                                                                                                                                                                                                                                                                                                                                                                                                                                                                                                                                                                                                                                                                                                                                                                                                                                                                                                                                                                                                                                                                                                                                                                                                                                                                                                  |
|                    | Drop bottom heat treat oven                                                                                       | 16'L x 12'H x 6'W, 1200 deg F                                                                                                                                                                                                                                                                                                                                                                                                                                                                                                                                                                                                                                                                                                                                                                                                                                                                                                                                                                                                                                                                                                                                                                                                                                                                                                                                                                                      |
|                    | Age harden oven                                                                                                   | 30'L x 6'H x 8'W, 600 deg F                                                                                                                                                                                                                                                                                                                                                                                                                                                                                                                                                                                                                                                                                                                                                                                                                                                                                                                                                                                                                                                                                                                                                                                                                                                                                                                                                                                        |
|                    | Age harden oven                                                                                                   | 8'L x 8'H x 8'W, 600 deg F                                                                                                                                                                                                                                                                                                                                                                                                                                                                                                                                                                                                                                                                                                                                                                                                                                                                                                                                                                                                                                                                                                                                                                                                                                                                                                                                                                                         |
|                    | Age harden oven                                                                                                   | 3'L x 3'H x 3'W, 600 deg F                                                                                                                                                                                                                                                                                                                                                                                                                                                                                                                                                                                                                                                                                                                                                                                                                                                                                                                                                                                                                                                                                                                                                                                                                                                                                                                                                                                         |
|                    | Power squaring shear                                                                                              | 16' x 1/4"                                                                                                                                                                                                                                                                                                                                                                                                                                                                                                                                                                                                                                                                                                                                                                                                                                                                                                                                                                                                                                                                                                                                                                                                                                                                                                                                                                                                         |
|                    | Brake press                                                                                                       | 10' 150 ton                                                                                                                                                                                                                                                                                                                                                                                                                                                                                                                                                                                                                                                                                                                                                                                                                                                                                                                                                                                                                                                                                                                                                                                                                                                                                                                                                                                                        |
|                    | Brake press                                                                                                       | 3' 25 ton                                                                                                                                                                                                                                                                                                                                                                                                                                                                                                                                                                                                                                                                                                                                                                                                                                                                                                                                                                                                                                                                                                                                                                                                                                                                                                                                                                                                          |
|                    | Power roll                                                                                                        | 8' x 4" dia. Rolls                                                                                                                                                                                                                                                                                                                                                                                                                                                                                                                                                                                                                                                                                                                                                                                                                                                                                                                                                                                                                                                                                                                                                                                                                                                                                                                                                                                                 |
|                    | Punch press                                                                                                       | 150 ton                                                                                                                                                                                                                                                                                                                                                                                                                                                                                                                                                                                                                                                                                                                                                                                                                                                                                                                                                                                                                                                                                                                                                                                                                                                                                                                                                                                                            |
|                    | Punch press                                                                                                       | 150 ton                                                                                                                                                                                                                                                                                                                                                                                                                                                                                                                                                                                                                                                                                                                                                                                                                                                                                                                                                                                                                                                                                                                                                                                                                                                                                                                                                                                                            |
|                    | Punch press                                                                                                       | 50 ton                                                                                                                                                                                                                                                                                                                                                                                                                                                                                                                                                                                                                                                                                                                                                                                                                                                                                                                                                                                                                                                                                                                                                                                                                                                                                                                                                                                                             |
|                    | Punch press                                                                                                       | 25 ton                                                                                                                                                                                                                                                                                                                                                                                                                                                                                                                                                                                                                                                                                                                                                                                                                                                                                                                                                                                                                                                                                                                                                                                                                                                                                                                                                                                                             |
|                    | Punch press                                                                                                       | 15 ton                                                                                                                                                                                                                                                                                                                                                                                                                                                                                                                                                                                                                                                                                                                                                                                                                                                                                                                                                                                                                                                                                                                                                                                                                                                                                                                                                                                                             |
|                    | VTL 800<br>V-75<br>V-30<br>A-15<br>A-12<br>A-7<br>A-10<br>A-10<br>A-15<br>A-12(2)<br>VR11<br>8030<br>6030<br>4020 | Model Skin & Leading Edge Stretch V-75 Stretch Press - Extrusion V-30 Stretch Press - Extrusion A-15 Stretch Press - Extrusion A-12 Stretch Press - Extrusion A-7 Stretch Press - Extrusion A-7 Stretch Press - Extrusion A-10 Stretch Press - Extrusion A-10 Stretch Press - Extrusion A-10 Stretch Press - Extrusion Skin & Leading Edge Stretch Skin & Caling Edge Stretch Skin & Caling Edge Stretch Stretch Press - Extrusion Fluid Form Press Hydro Press (rubber forming) Hydro Press Saxis CNC Gantry Mill Saxix CNC Router VR11 Saxix CNC Machining center 5 axis CNC Machining center 5 axis CNC Machining center 5 axis CNC Machining center UF4 3 axis CNC Machining center UF5 Brake press Brake press Brake press Brake press Power roll Punch press Punch press Punch press Punch press |