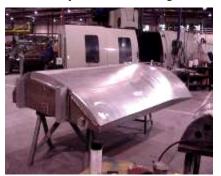

Boeing 737 Leading Edge

Nose gear door assembly

Hufford A-15

45' Grip – 225 ton

| Cyril Bath V-75 CNC | 32' Grip – 75 ton  |
|---------------------|--------------------|
| Cyril Bath V-30 CNC | 24' Grip – 30 ton  |
| Hufford A-12        | 30' Grip – 60 ton  |
| Hufford A-10 (2)    | 18' Grip Length    |
| Hufford A-7 (2)     | 25' Grip – 23 ton  |
| Capps Design A-10   | 16' Grip – 70 ton  |
| Capps Design A-12   | 20' Grip – 270 ton |