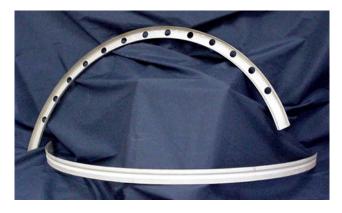

Frames
Gulfstream Model G650

Frame & Doubler
Boeing 737 Thrust Reverser

Nose Bulkhead Bombardier-Learjet Model 60 Thrust Reverser

Channel & Angles
Lockheed C-141 Trust Reverser

Lockheed C-141 Trust Reverse Support Assembly

Boeing 737 Leading Edge

Nose gear door assembly

Hufford A-15

45' Grip – 225 ton

| Cyril Bath V-75 CNC | 32' Grip – 75 ton  |
|---------------------|--------------------|
| Cyril Bath V-30 CNC | 24' Grip – 30 ton  |
| Hufford A-12        | 30' Grip – 60 ton  |
| Hufford A-10 (2)    | 18' Grip Length    |
| Hufford A-7 (2)     | 25' Grip – 23 ton  |
| Capps Design A-10   | 16' Grip – 70 ton  |
| Capps Design A-12   | 20' Grip – 270 ton |