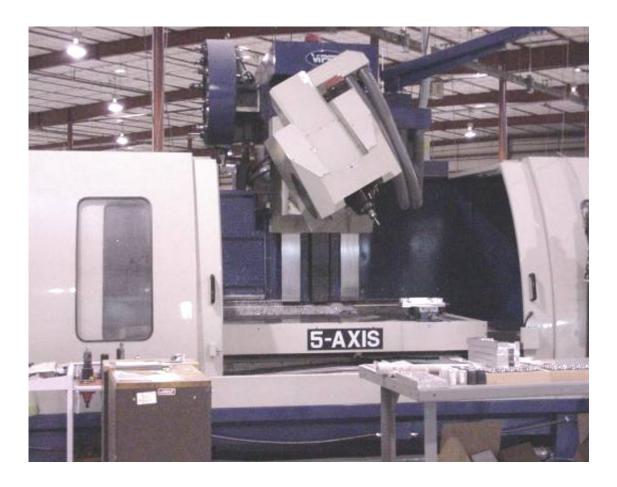

### **Key Equipment List**

| Key Equipment List |                                                                                                                   |                                                                                                                                                                                                                                                                                                                                                                                                                                                                                                                                                                                                                                                                                                                                                                                                                                                                                                                                                                                                                                                                                                                                                                                                                                                                                                                                                                                                                    |
|--------------------|-------------------------------------------------------------------------------------------------------------------|--------------------------------------------------------------------------------------------------------------------------------------------------------------------------------------------------------------------------------------------------------------------------------------------------------------------------------------------------------------------------------------------------------------------------------------------------------------------------------------------------------------------------------------------------------------------------------------------------------------------------------------------------------------------------------------------------------------------------------------------------------------------------------------------------------------------------------------------------------------------------------------------------------------------------------------------------------------------------------------------------------------------------------------------------------------------------------------------------------------------------------------------------------------------------------------------------------------------------------------------------------------------------------------------------------------------------------------------------------------------------------------------------------------------|
| Model              | <u>Description</u>                                                                                                | <u>Size</u>                                                                                                                                                                                                                                                                                                                                                                                                                                                                                                                                                                                                                                                                                                                                                                                                                                                                                                                                                                                                                                                                                                                                                                                                                                                                                                                                                                                                        |
| VTL 800            | Skin & Leading Edge Stretch                                                                                       |                                                                                                                                                                                                                                                                                                                                                                                                                                                                                                                                                                                                                                                                                                                                                                                                                                                                                                                                                                                                                                                                                                                                                                                                                                                                                                                                                                                                                    |
| V-75               | Stretch Press - Extrusion                                                                                         | 32' Grip- 75 ton CNC                                                                                                                                                                                                                                                                                                                                                                                                                                                                                                                                                                                                                                                                                                                                                                                                                                                                                                                                                                                                                                                                                                                                                                                                                                                                                                                                                                                               |
| V-30               | Stretch Press - Extrusion                                                                                         | 24' Grip- 30 ton CNC                                                                                                                                                                                                                                                                                                                                                                                                                                                                                                                                                                                                                                                                                                                                                                                                                                                                                                                                                                                                                                                                                                                                                                                                                                                                                                                                                                                               |
| A-15               | Stretch Press - Extrusion                                                                                         | 45' Grip- 225 ton                                                                                                                                                                                                                                                                                                                                                                                                                                                                                                                                                                                                                                                                                                                                                                                                                                                                                                                                                                                                                                                                                                                                                                                                                                                                                                                                                                                                  |
| A-12               | Stretch Press - Extrusion                                                                                         | 30' Grip- 60 ton                                                                                                                                                                                                                                                                                                                                                                                                                                                                                                                                                                                                                                                                                                                                                                                                                                                                                                                                                                                                                                                                                                                                                                                                                                                                                                                                                                                                   |
| A-7                | Stretch Press - Extrusion                                                                                         | 25' Grip- 23 ton                                                                                                                                                                                                                                                                                                                                                                                                                                                                                                                                                                                                                                                                                                                                                                                                                                                                                                                                                                                                                                                                                                                                                                                                                                                                                                                                                                                                   |
| A-7                | Stretch Press - Extrusion                                                                                         | 18' Grip- 23 ton                                                                                                                                                                                                                                                                                                                                                                                                                                                                                                                                                                                                                                                                                                                                                                                                                                                                                                                                                                                                                                                                                                                                                                                                                                                                                                                                                                                                   |
| A-10               | Stretch Press - Extrusion                                                                                         | 18' Grip- 17 ton                                                                                                                                                                                                                                                                                                                                                                                                                                                                                                                                                                                                                                                                                                                                                                                                                                                                                                                                                                                                                                                                                                                                                                                                                                                                                                                                                                                                   |
| A-10               | Stretch Press - Extrusion                                                                                         | 18' Grip- 17 ton                                                                                                                                                                                                                                                                                                                                                                                                                                                                                                                                                                                                                                                                                                                                                                                                                                                                                                                                                                                                                                                                                                                                                                                                                                                                                                                                                                                                   |
|                    | Skin & Leading Edge Stretch                                                                                       | 460 ton 14' die table                                                                                                                                                                                                                                                                                                                                                                                                                                                                                                                                                                                                                                                                                                                                                                                                                                                                                                                                                                                                                                                                                                                                                                                                                                                                                                                                                                                              |
|                    | Skin & Leading Edge Stretch                                                                                       | 300 ton 10' die table                                                                                                                                                                                                                                                                                                                                                                                                                                                                                                                                                                                                                                                                                                                                                                                                                                                                                                                                                                                                                                                                                                                                                                                                                                                                                                                                                                                              |
|                    | Skin & Leading Edge Stretch                                                                                       | 200 ton 10' die table                                                                                                                                                                                                                                                                                                                                                                                                                                                                                                                                                                                                                                                                                                                                                                                                                                                                                                                                                                                                                                                                                                                                                                                                                                                                                                                                                                                              |
| A-15               | Stretch Press - Extrusion                                                                                         | 20' Grip- 270 ton                                                                                                                                                                                                                                                                                                                                                                                                                                                                                                                                                                                                                                                                                                                                                                                                                                                                                                                                                                                                                                                                                                                                                                                                                                                                                                                                                                                                  |
| A-12(2)            | Stretch Press - Extrusion                                                                                         | 18' Grip- 70 ton                                                                                                                                                                                                                                                                                                                                                                                                                                                                                                                                                                                                                                                                                                                                                                                                                                                                                                                                                                                                                                                                                                                                                                                                                                                                                                                                                                                                   |
|                    | Fluid Form Press                                                                                                  | 16200 ton 36"x120" die tables                                                                                                                                                                                                                                                                                                                                                                                                                                                                                                                                                                                                                                                                                                                                                                                                                                                                                                                                                                                                                                                                                                                                                                                                                                                                                                                                                                                      |
|                    | Hydro Press (rubber forming)                                                                                      | 2500 ton, 4'x8' die tables                                                                                                                                                                                                                                                                                                                                                                                                                                                                                                                                                                                                                                                                                                                                                                                                                                                                                                                                                                                                                                                                                                                                                                                                                                                                                                                                                                                         |
|                    | Hydro Press                                                                                                       | 300 ton 3'x5' die table                                                                                                                                                                                                                                                                                                                                                                                                                                                                                                                                                                                                                                                                                                                                                                                                                                                                                                                                                                                                                                                                                                                                                                                                                                                                                                                                                                                            |
|                    | Hydro Press                                                                                                       | 100 ton                                                                                                                                                                                                                                                                                                                                                                                                                                                                                                                                                                                                                                                                                                                                                                                                                                                                                                                                                                                                                                                                                                                                                                                                                                                                                                                                                                                                            |
|                    | 5 axis CNC Gantry Mill                                                                                            | x 200" y 140" z 60"                                                                                                                                                                                                                                                                                                                                                                                                                                                                                                                                                                                                                                                                                                                                                                                                                                                                                                                                                                                                                                                                                                                                                                                                                                                                                                                                                                                                |
|                    | 5 axix CNC Router                                                                                                 | x 182" y 120" z 60"                                                                                                                                                                                                                                                                                                                                                                                                                                                                                                                                                                                                                                                                                                                                                                                                                                                                                                                                                                                                                                                                                                                                                                                                                                                                                                                                                                                                |
| VR11               |                                                                                                                   |                                                                                                                                                                                                                                                                                                                                                                                                                                                                                                                                                                                                                                                                                                                                                                                                                                                                                                                                                                                                                                                                                                                                                                                                                                                                                                                                                                                                                    |
|                    | 5 axis CNC Machining center                                                                                       | x 80" y 38" z 40"                                                                                                                                                                                                                                                                                                                                                                                                                                                                                                                                                                                                                                                                                                                                                                                                                                                                                                                                                                                                                                                                                                                                                                                                                                                                                                                                                                                                  |
| 8030               |                                                                                                                   |                                                                                                                                                                                                                                                                                                                                                                                                                                                                                                                                                                                                                                                                                                                                                                                                                                                                                                                                                                                                                                                                                                                                                                                                                                                                                                                                                                                                                    |
| 6030               | 3 axis CNC Machining center                                                                                       | x 60" y 30" z 30"                                                                                                                                                                                                                                                                                                                                                                                                                                                                                                                                                                                                                                                                                                                                                                                                                                                                                                                                                                                                                                                                                                                                                                                                                                                                                                                                                                                                  |
| 4020               | 3 axis CNC Machining center                                                                                       | x 40" y 20" z 20"                                                                                                                                                                                                                                                                                                                                                                                                                                                                                                                                                                                                                                                                                                                                                                                                                                                                                                                                                                                                                                                                                                                                                                                                                                                                                                                                                                                                  |
| VF4                | 3 axix CNC Machining center                                                                                       | x 50" y 20" z 25"                                                                                                                                                                                                                                                                                                                                                                                                                                                                                                                                                                                                                                                                                                                                                                                                                                                                                                                                                                                                                                                                                                                                                                                                                                                                                                                                                                                                  |
|                    | Drop bottom heat treat oven                                                                                       | 16'L x 12'H x 6'W, 1200 deg F                                                                                                                                                                                                                                                                                                                                                                                                                                                                                                                                                                                                                                                                                                                                                                                                                                                                                                                                                                                                                                                                                                                                                                                                                                                                                                                                                                                      |
|                    | Age harden oven                                                                                                   | 30'L x 6'H x 8'W, 600 deg F                                                                                                                                                                                                                                                                                                                                                                                                                                                                                                                                                                                                                                                                                                                                                                                                                                                                                                                                                                                                                                                                                                                                                                                                                                                                                                                                                                                        |
|                    | Age harden oven                                                                                                   | 8'L x 8'H x 8'W, 600 deg F                                                                                                                                                                                                                                                                                                                                                                                                                                                                                                                                                                                                                                                                                                                                                                                                                                                                                                                                                                                                                                                                                                                                                                                                                                                                                                                                                                                         |
|                    | Age harden oven                                                                                                   | 3'L x 3'H x 3'W, 600 deg F                                                                                                                                                                                                                                                                                                                                                                                                                                                                                                                                                                                                                                                                                                                                                                                                                                                                                                                                                                                                                                                                                                                                                                                                                                                                                                                                                                                         |
|                    | Power squaring shear                                                                                              | 16' x 1/4"                                                                                                                                                                                                                                                                                                                                                                                                                                                                                                                                                                                                                                                                                                                                                                                                                                                                                                                                                                                                                                                                                                                                                                                                                                                                                                                                                                                                         |
|                    | Brake press                                                                                                       | 10' 150 ton                                                                                                                                                                                                                                                                                                                                                                                                                                                                                                                                                                                                                                                                                                                                                                                                                                                                                                                                                                                                                                                                                                                                                                                                                                                                                                                                                                                                        |
|                    | Brake press                                                                                                       | 3' 25 ton                                                                                                                                                                                                                                                                                                                                                                                                                                                                                                                                                                                                                                                                                                                                                                                                                                                                                                                                                                                                                                                                                                                                                                                                                                                                                                                                                                                                          |
|                    | Power roll                                                                                                        | 8' x 4" dia. Rolls                                                                                                                                                                                                                                                                                                                                                                                                                                                                                                                                                                                                                                                                                                                                                                                                                                                                                                                                                                                                                                                                                                                                                                                                                                                                                                                                                                                                 |
|                    | Punch press                                                                                                       | 150 ton                                                                                                                                                                                                                                                                                                                                                                                                                                                                                                                                                                                                                                                                                                                                                                                                                                                                                                                                                                                                                                                                                                                                                                                                                                                                                                                                                                                                            |
|                    | Punch press                                                                                                       | 150 ton                                                                                                                                                                                                                                                                                                                                                                                                                                                                                                                                                                                                                                                                                                                                                                                                                                                                                                                                                                                                                                                                                                                                                                                                                                                                                                                                                                                                            |
|                    | Punch press                                                                                                       | 50 ton                                                                                                                                                                                                                                                                                                                                                                                                                                                                                                                                                                                                                                                                                                                                                                                                                                                                                                                                                                                                                                                                                                                                                                                                                                                                                                                                                                                                             |
|                    | Punch press                                                                                                       | 25 ton                                                                                                                                                                                                                                                                                                                                                                                                                                                                                                                                                                                                                                                                                                                                                                                                                                                                                                                                                                                                                                                                                                                                                                                                                                                                                                                                                                                                             |
|                    | Punch press                                                                                                       | 15 ton                                                                                                                                                                                                                                                                                                                                                                                                                                                                                                                                                                                                                                                                                                                                                                                                                                                                                                                                                                                                                                                                                                                                                                                                                                                                                                                                                                                                             |
|                    | VTL 800<br>V-75<br>V-30<br>A-15<br>A-12<br>A-7<br>A-10<br>A-10<br>A-15<br>A-12(2)<br>VR11<br>8030<br>6030<br>4020 | Model Skin & Leading Edge Stretch V-75 Stretch Press - Extrusion V-30 Stretch Press - Extrusion A-15 Stretch Press - Extrusion A-12 Stretch Press - Extrusion A-7 Stretch Press - Extrusion A-7 Stretch Press - Extrusion A-10 Stretch Press - Extrusion A-10 Stretch Press - Extrusion A-10 Stretch Press - Extrusion Skin & Leading Edge Stretch Skin & Caling Edge Stretch Skin & Caling Edge Stretch Stretch Press - Extrusion Fluid Form Press Hydro Press (rubber forming) Hydro Press Saxis CNC Gantry Mill Saxix CNC Router VR11 Saxix CNC Machining center 5 axis CNC Machining center 5 axis CNC Machining center 5 axis CNC Machining center UF4 3 axis CNC Machining center UF5 Brake press Brake press Brake press Brake press Power roll Punch press Punch press Punch press Punch press |

Frames
Gulfstream Model G650

Frames
Gulfstream Model G650

HAAS VF4

3 Axis CNC MC

Table 50" x 20"

HAAS VR11

5 Axis CNC MC

Table 120" x 40"