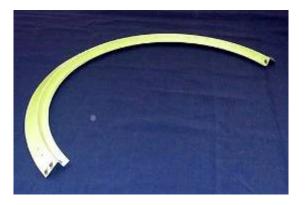

Boeing 737 Leading Edge

Nose gear door assembly

Hufford A-15

45' Grip – 225 ton

| Cyril Bath V-75 CNC | 32' Grip – 75 ton  |
|---------------------|--------------------|
| Cyril Bath V-30 CNC | 24' Grip – 30 ton  |
| Hufford A-12        | 30' Grip – 60 ton  |
| Hufford A-10 (2)    | 18' Grip Length    |
| Hufford A-7 (2)     | 25' Grip – 23 ton  |
| Capps Design A-10   | 16' Grip – 70 ton  |
| Capps Design A-12   | 20' Grip – 270 ton |