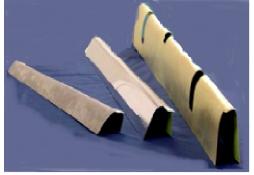

| Cyril Bath V-75 CNC | 32' Grip – 75 ton  |
|---------------------|--------------------|
| Cyril Bath V-30 CNC | 24' Grip – 30 ton  |
| Hufford A-12        | 30' Grip – 60 ton  |
| Hufford A-10 (2)    | 18' Grip Length    |
| Hufford A-7 (2)     | 25' Grip – 23 ton  |
| Capps Design A-10   | 16' Grip – 70 ton  |
| Capps Design A-12   | 20' Grip – 270 ton |



Steel Frames "Z" & "L"



Extruded Hat Section



Sheet Metal Channel







### Cyril Bath VTL 800 Ton Skin Stretch

- 800 tons of Forming Pressure.
- Complete CNC controls of all functions.
- Capable of Leading Edge and Drape forming up to 15' long and "End Pulled" skins up to 30' long.
- 400 tons of down acting bulldozer pressure for reverse contour work.

• Curving auxiliary grippers (24" radius min.).



\_ CH-47 Side Skin















Titanium Skin





| Parker Hannifin | Stretch Press                | 3 ton   |
|-----------------|------------------------------|---------|
| Erco            | Stretch Press                | 150 ton |
| Erco            | Stretch Press – Leading Edge | 300 ton |
| Erco            | Stretch Press                | 460 ton |



Aluminum Bulkhead



Stang Inner Panel





Sheet Metal "Z" Shaped Frame



Firewall

| НРМ | Hydro Press | 2500 Ton Bed 4'x8' |
|-----|-------------|--------------------|
|     |             |                    |









Verson Wheelon 16200R 36-120 Fluid Form Press. Tray size: both 36"x120" with bottom depth of 4  $\frac{1}{2}$ " and 6  $\frac{1}{2}$ ". Capacity Tonnage – 16,200. Pressure Forming – Maximum psi 7,500.





Frames
Gulfstream Model G650



F