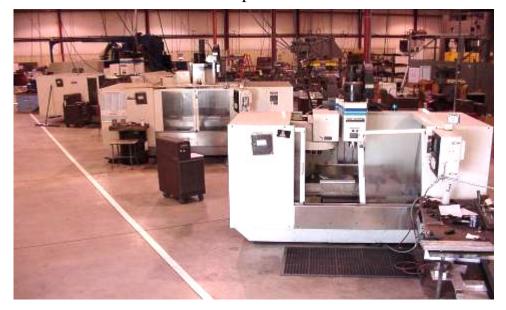

### **Key Equipment List**

| Key Equipment List |                                                                                                                   |                                                                                                                                                                                                                                                                                                                                                                                                                                                                                                                                                                                                                                                                                                                                                                                                                                                                                                                                                                                                                                                                                                                                                                                                                                                                                                                                                                                                                    |
|--------------------|-------------------------------------------------------------------------------------------------------------------|--------------------------------------------------------------------------------------------------------------------------------------------------------------------------------------------------------------------------------------------------------------------------------------------------------------------------------------------------------------------------------------------------------------------------------------------------------------------------------------------------------------------------------------------------------------------------------------------------------------------------------------------------------------------------------------------------------------------------------------------------------------------------------------------------------------------------------------------------------------------------------------------------------------------------------------------------------------------------------------------------------------------------------------------------------------------------------------------------------------------------------------------------------------------------------------------------------------------------------------------------------------------------------------------------------------------------------------------------------------------------------------------------------------------|
| Model              | <u>Description</u>                                                                                                | <u>Size</u>                                                                                                                                                                                                                                                                                                                                                                                                                                                                                                                                                                                                                                                                                                                                                                                                                                                                                                                                                                                                                                                                                                                                                                                                                                                                                                                                                                                                        |
| VTL 800            | Skin & Leading Edge Stretch                                                                                       |                                                                                                                                                                                                                                                                                                                                                                                                                                                                                                                                                                                                                                                                                                                                                                                                                                                                                                                                                                                                                                                                                                                                                                                                                                                                                                                                                                                                                    |
| V-75               | Stretch Press - Extrusion                                                                                         | 32' Grip- 75 ton CNC                                                                                                                                                                                                                                                                                                                                                                                                                                                                                                                                                                                                                                                                                                                                                                                                                                                                                                                                                                                                                                                                                                                                                                                                                                                                                                                                                                                               |
| V-30               | Stretch Press - Extrusion                                                                                         | 24' Grip- 30 ton CNC                                                                                                                                                                                                                                                                                                                                                                                                                                                                                                                                                                                                                                                                                                                                                                                                                                                                                                                                                                                                                                                                                                                                                                                                                                                                                                                                                                                               |
| A-15               | Stretch Press - Extrusion                                                                                         | 45' Grip- 225 ton                                                                                                                                                                                                                                                                                                                                                                                                                                                                                                                                                                                                                                                                                                                                                                                                                                                                                                                                                                                                                                                                                                                                                                                                                                                                                                                                                                                                  |
| A-12               | Stretch Press - Extrusion                                                                                         | 30' Grip- 60 ton                                                                                                                                                                                                                                                                                                                                                                                                                                                                                                                                                                                                                                                                                                                                                                                                                                                                                                                                                                                                                                                                                                                                                                                                                                                                                                                                                                                                   |
| A-7                | Stretch Press - Extrusion                                                                                         | 25' Grip- 23 ton                                                                                                                                                                                                                                                                                                                                                                                                                                                                                                                                                                                                                                                                                                                                                                                                                                                                                                                                                                                                                                                                                                                                                                                                                                                                                                                                                                                                   |
| A-7                | Stretch Press - Extrusion                                                                                         | 18' Grip- 23 ton                                                                                                                                                                                                                                                                                                                                                                                                                                                                                                                                                                                                                                                                                                                                                                                                                                                                                                                                                                                                                                                                                                                                                                                                                                                                                                                                                                                                   |
| A-10               | Stretch Press - Extrusion                                                                                         | 18' Grip- 17 ton                                                                                                                                                                                                                                                                                                                                                                                                                                                                                                                                                                                                                                                                                                                                                                                                                                                                                                                                                                                                                                                                                                                                                                                                                                                                                                                                                                                                   |
| A-10               | Stretch Press - Extrusion                                                                                         | 18' Grip- 17 ton                                                                                                                                                                                                                                                                                                                                                                                                                                                                                                                                                                                                                                                                                                                                                                                                                                                                                                                                                                                                                                                                                                                                                                                                                                                                                                                                                                                                   |
|                    | Skin & Leading Edge Stretch                                                                                       | 460 ton 14' die table                                                                                                                                                                                                                                                                                                                                                                                                                                                                                                                                                                                                                                                                                                                                                                                                                                                                                                                                                                                                                                                                                                                                                                                                                                                                                                                                                                                              |
|                    | Skin & Leading Edge Stretch                                                                                       | 300 ton 10' die table                                                                                                                                                                                                                                                                                                                                                                                                                                                                                                                                                                                                                                                                                                                                                                                                                                                                                                                                                                                                                                                                                                                                                                                                                                                                                                                                                                                              |
|                    | Skin & Leading Edge Stretch                                                                                       | 200 ton 10' die table                                                                                                                                                                                                                                                                                                                                                                                                                                                                                                                                                                                                                                                                                                                                                                                                                                                                                                                                                                                                                                                                                                                                                                                                                                                                                                                                                                                              |
| A-15               | Stretch Press - Extrusion                                                                                         | 20' Grip- 270 ton                                                                                                                                                                                                                                                                                                                                                                                                                                                                                                                                                                                                                                                                                                                                                                                                                                                                                                                                                                                                                                                                                                                                                                                                                                                                                                                                                                                                  |
| A-12(2)            | Stretch Press - Extrusion                                                                                         | 18' Grip- 70 ton                                                                                                                                                                                                                                                                                                                                                                                                                                                                                                                                                                                                                                                                                                                                                                                                                                                                                                                                                                                                                                                                                                                                                                                                                                                                                                                                                                                                   |
|                    | Fluid Form Press                                                                                                  | 16200 ton 36"x120" die tables                                                                                                                                                                                                                                                                                                                                                                                                                                                                                                                                                                                                                                                                                                                                                                                                                                                                                                                                                                                                                                                                                                                                                                                                                                                                                                                                                                                      |
|                    | Hydro Press (rubber forming)                                                                                      | 2500 ton, 4'x8' die tables                                                                                                                                                                                                                                                                                                                                                                                                                                                                                                                                                                                                                                                                                                                                                                                                                                                                                                                                                                                                                                                                                                                                                                                                                                                                                                                                                                                         |
|                    | Hydro Press                                                                                                       | 300 ton 3'x5' die table                                                                                                                                                                                                                                                                                                                                                                                                                                                                                                                                                                                                                                                                                                                                                                                                                                                                                                                                                                                                                                                                                                                                                                                                                                                                                                                                                                                            |
|                    | Hydro Press                                                                                                       | 100 ton                                                                                                                                                                                                                                                                                                                                                                                                                                                                                                                                                                                                                                                                                                                                                                                                                                                                                                                                                                                                                                                                                                                                                                                                                                                                                                                                                                                                            |
|                    | 5 axis CNC Gantry Mill                                                                                            | x 200" y 140" z 60"                                                                                                                                                                                                                                                                                                                                                                                                                                                                                                                                                                                                                                                                                                                                                                                                                                                                                                                                                                                                                                                                                                                                                                                                                                                                                                                                                                                                |
|                    | 5 axix CNC Router                                                                                                 | x 182" y 120" z 60"                                                                                                                                                                                                                                                                                                                                                                                                                                                                                                                                                                                                                                                                                                                                                                                                                                                                                                                                                                                                                                                                                                                                                                                                                                                                                                                                                                                                |
| VR11               |                                                                                                                   |                                                                                                                                                                                                                                                                                                                                                                                                                                                                                                                                                                                                                                                                                                                                                                                                                                                                                                                                                                                                                                                                                                                                                                                                                                                                                                                                                                                                                    |
|                    | 5 axis CNC Machining center                                                                                       | x 80" y 38" z 40"                                                                                                                                                                                                                                                                                                                                                                                                                                                                                                                                                                                                                                                                                                                                                                                                                                                                                                                                                                                                                                                                                                                                                                                                                                                                                                                                                                                                  |
| 8030               |                                                                                                                   |                                                                                                                                                                                                                                                                                                                                                                                                                                                                                                                                                                                                                                                                                                                                                                                                                                                                                                                                                                                                                                                                                                                                                                                                                                                                                                                                                                                                                    |
| 6030               | 3 axis CNC Machining center                                                                                       | x 60" y 30" z 30"                                                                                                                                                                                                                                                                                                                                                                                                                                                                                                                                                                                                                                                                                                                                                                                                                                                                                                                                                                                                                                                                                                                                                                                                                                                                                                                                                                                                  |
| 4020               | 3 axis CNC Machining center                                                                                       | x 40" y 20" z 20"                                                                                                                                                                                                                                                                                                                                                                                                                                                                                                                                                                                                                                                                                                                                                                                                                                                                                                                                                                                                                                                                                                                                                                                                                                                                                                                                                                                                  |
| VF4                | 3 axix CNC Machining center                                                                                       | x 50" y 20" z 25"                                                                                                                                                                                                                                                                                                                                                                                                                                                                                                                                                                                                                                                                                                                                                                                                                                                                                                                                                                                                                                                                                                                                                                                                                                                                                                                                                                                                  |
|                    | Drop bottom heat treat oven                                                                                       | 16'L x 12'H x 6'W, 1200 deg F                                                                                                                                                                                                                                                                                                                                                                                                                                                                                                                                                                                                                                                                                                                                                                                                                                                                                                                                                                                                                                                                                                                                                                                                                                                                                                                                                                                      |
|                    | Age harden oven                                                                                                   | 30'L x 6'H x 8'W, 600 deg F                                                                                                                                                                                                                                                                                                                                                                                                                                                                                                                                                                                                                                                                                                                                                                                                                                                                                                                                                                                                                                                                                                                                                                                                                                                                                                                                                                                        |
|                    | Age harden oven                                                                                                   | 8'L x 8'H x 8'W, 600 deg F                                                                                                                                                                                                                                                                                                                                                                                                                                                                                                                                                                                                                                                                                                                                                                                                                                                                                                                                                                                                                                                                                                                                                                                                                                                                                                                                                                                         |
|                    | Age harden oven                                                                                                   | 3'L x 3'H x 3'W, 600 deg F                                                                                                                                                                                                                                                                                                                                                                                                                                                                                                                                                                                                                                                                                                                                                                                                                                                                                                                                                                                                                                                                                                                                                                                                                                                                                                                                                                                         |
|                    | Power squaring shear                                                                                              | 16' x 1/4"                                                                                                                                                                                                                                                                                                                                                                                                                                                                                                                                                                                                                                                                                                                                                                                                                                                                                                                                                                                                                                                                                                                                                                                                                                                                                                                                                                                                         |
|                    | Brake press                                                                                                       | 10' 150 ton                                                                                                                                                                                                                                                                                                                                                                                                                                                                                                                                                                                                                                                                                                                                                                                                                                                                                                                                                                                                                                                                                                                                                                                                                                                                                                                                                                                                        |
|                    | Brake press                                                                                                       | 3' 25 ton                                                                                                                                                                                                                                                                                                                                                                                                                                                                                                                                                                                                                                                                                                                                                                                                                                                                                                                                                                                                                                                                                                                                                                                                                                                                                                                                                                                                          |
|                    | Power roll                                                                                                        | 8' x 4" dia. Rolls                                                                                                                                                                                                                                                                                                                                                                                                                                                                                                                                                                                                                                                                                                                                                                                                                                                                                                                                                                                                                                                                                                                                                                                                                                                                                                                                                                                                 |
|                    | Punch press                                                                                                       | 150 ton                                                                                                                                                                                                                                                                                                                                                                                                                                                                                                                                                                                                                                                                                                                                                                                                                                                                                                                                                                                                                                                                                                                                                                                                                                                                                                                                                                                                            |
|                    | Punch press                                                                                                       | 150 ton                                                                                                                                                                                                                                                                                                                                                                                                                                                                                                                                                                                                                                                                                                                                                                                                                                                                                                                                                                                                                                                                                                                                                                                                                                                                                                                                                                                                            |
|                    | Punch press                                                                                                       | 50 ton                                                                                                                                                                                                                                                                                                                                                                                                                                                                                                                                                                                                                                                                                                                                                                                                                                                                                                                                                                                                                                                                                                                                                                                                                                                                                                                                                                                                             |
|                    | Punch press                                                                                                       | 25 ton                                                                                                                                                                                                                                                                                                                                                                                                                                                                                                                                                                                                                                                                                                                                                                                                                                                                                                                                                                                                                                                                                                                                                                                                                                                                                                                                                                                                             |
|                    | Punch press                                                                                                       | 15 ton                                                                                                                                                                                                                                                                                                                                                                                                                                                                                                                                                                                                                                                                                                                                                                                                                                                                                                                                                                                                                                                                                                                                                                                                                                                                                                                                                                                                             |
|                    | VTL 800<br>V-75<br>V-30<br>A-15<br>A-12<br>A-7<br>A-10<br>A-10<br>A-15<br>A-12(2)<br>VR11<br>8030<br>6030<br>4020 | Model Skin & Leading Edge Stretch V-75 Stretch Press - Extrusion V-30 Stretch Press - Extrusion A-15 Stretch Press - Extrusion A-12 Stretch Press - Extrusion A-7 Stretch Press - Extrusion A-7 Stretch Press - Extrusion A-10 Stretch Press - Extrusion A-10 Stretch Press - Extrusion A-10 Stretch Press - Extrusion Skin & Leading Edge Stretch Skin & Caling Edge Stretch Skin & Caling Edge Stretch Stretch Press - Extrusion Fluid Form Press Hydro Press (rubber forming) Hydro Press Saxis CNC Gantry Mill Saxix CNC Router VR11 Saxix CNC Machining center 5 axis CNC Machining center 5 axis CNC Machining center 5 axis CNC Machining center UF4 3 axis CNC Machining center UF5 Brake press Brake press Brake press Brake press Power roll Punch press Punch press Punch press Punch press |