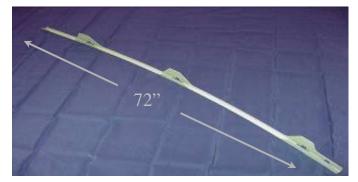

Frames
Gulfstream Model G650

Frame & Doubler
Boeing 737 Thrust Reverser

Nose Bulkhead Bombardier-Learjet Model 60 Thrust Reverser

Channel & Angles
Lockheed C-141 Trust Reverser

Lockheed C-141 Trust Reverse Support Assembly