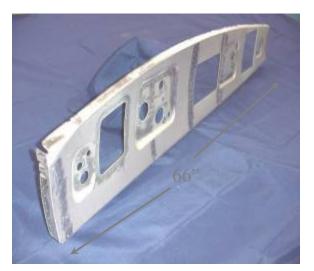

Frames
Gulfstream Model G650

Frame & Doubler
Boeing 737 Thrust Reverser

Nose Bulkhead Bombardier-Learjet Model 60 Thrust Reverser

Channel & Angles
Lockheed C-141 Trust Reverser

Lockheed C-141 Trust Reverse Support Assembly